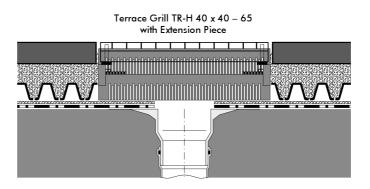

## <u>Height:</u>

Grill:

ca. 65 mm ca. 95 mm

**Extension Piece** 

Adjustment range: ca. 65–95 mm ca. 95–125 mm <u>Type:</u> TR-H 40 x 40 – 65 TR-H 40 x 40 – 95 <u>Order No.:</u> 4404 4409

# Order No. 4412

With the extension piece, the height of the grills can – additional to the adjustment range – be increased by steps of 60 mm each.

# **Application Example**

## "Terrace surface on FD 40"