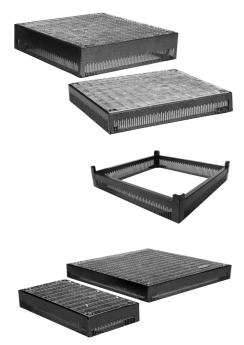

#### Terrace Grill TR-H 40 x 40

Walkable, vertically adjustable grill made of galvanized steel, plastic coated, slotted gravel retainer. Grill height to be adjusted with a screwdriver from the top insitu, without removing the grid cover. The measurements of the Terrace Grill match the common slab size 400 x 400 mm.

Gravel retainer:

Galvanized steel, mesh width ca. 33 x 12 mm Plastic coated galvanized steel with lateral slots, old silver in colour, slot width ca. 4 mm, external dimension ca. 400 x 400 mm

## <u>Height:</u>

Grill:

ca. 65 mm ca. 95 mm

**Extension Piece** 

Adjustment range: ca. 65–95 mm ca. 95–125 mm <u>Type:</u> TR-H 40 x 40 – 65 TR-H 40 x 40 – 95 <u>Order No.:</u> 4404 4409

#### Terrace Grill TR-H 20 x 40

Order No. 4402

as above, except external dimension ca. 200 x 400 mm, adjustment range ca. 65–95 mm

Terrace Grill TR-H 50 x 50

# Order No. 4405

as above, except external dimension ca. 500 x 500 mm, adjustment range ca. 65–95 mm

For Order No. 4402 and 4405 custom made extension pieces are available upon request.