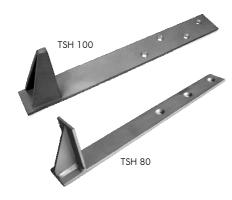

## Support Bracket

made of solid stainless steel; sandblasted, matt finish; to be used particularly in connection with Eaves Profiles TRP 80 or TRP 140 to transfer shear forces of green roofs with slopes of at least 10° directly into the rafters.

### Support Bracket TSH 80

Order no. 9563

made of flat steel 5 x 40 mm; height of front up stand ca. 80 mm, leg length ca. 400 mm, to be fixed with three 8 mm screws, shear bearing capacity maximal 150 kg/support bracket.

### Support Bracket TSH 100

Order no. 9565

made of flat steel 5 x 50 mm, height of front up stand ca. 100 mm, leg length ca. 400 mm, to be fixed with four 8 mm screws, shear bearing capacity maximal 300 kg/support bracket.