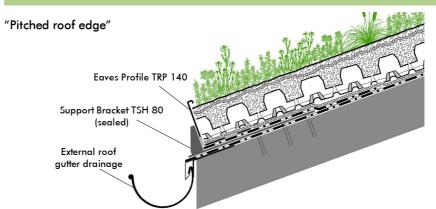

# **Application Example**

## Support Bracket

made of solid stainless steel; sandblasted, matt finish; to be used particularly in connection with Eaves Profiles TRP 80 or TRP 140 to transfer shear forces of green roofs with slopes of at least 10° directly into the rafters.

# **Features**

- made of solid stainless steel
- sandblasted, matt finish
- · for maximal shear forces of 150 resp. 300 kg/support bracket
- applicable on roofs with slopes of at least 10°
- the support brackets are fixed directly on the rafters
- the support brackets have to be caulked with strips of sealing material