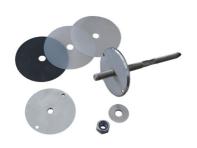

Material:Stainless steelScrew-in depth:ca. 120 mmScrew overhang:ca. 25 mmTotal weight:ca. 320 gLoad capacity:max. 150 kg/piece

Scope of delivery: Order No. 956705: 5 units; Order No. 956720: 20 units + face spanner. Each unit consisting of:1 hanger bolt with base plate, 1 pressure plate, 1 nut M10 + washer (stainless steel each), 1 intermediate layer (EPDM), 2 separating and slip sheets (HDPE).

An adjustable 4 mm face spanner is required to fasten the loose flange, hole spacing 60 mm (included in the scope of delivery with Order No. 956720). Please observe the installation instructions!

Accessories: Fastener for ZinCo Gravel Retainer; Order No. 7902