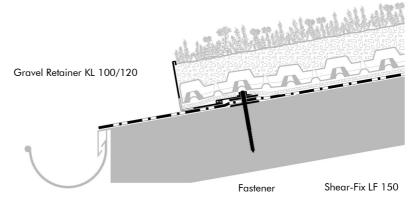

e 4 mm face spanner is required to fasten the loose flange, hole spacing 60 mm (included in the scope of delivery with Order No. 956720). Please observe the installation instructions!

Accessories: Fastener for ZinCo Gravel Retainer; Order No. 7902

## **Features**

- Hanger bolt, base plate and pressure plate made of solid stainless steel
- to be waterproofed professionally with a loose/fixed flange according to the German Flat Roof Guidelines
- applicable also with slight roof inclination
- quick and easy installation
- · only one drilling hole required
- Bolt can be used variably (for the fixation of gravel retainers, solar systems, etc.)
- Shear-Fix LF 150 can also be used in concrete with a suitable composite mortar

## **Application Example**

"Eaves Detail: Slightly Inclined Roof"



### **Specification Suggestion**

Screw anchor made of solid stainless steel, for the absorption and derivation of tensile or shear forces of up to 1.5 kN/ piece, consisting of hanger bolt, overall length approx. 150 mm, Ø 10 mm, with welded base plate (fixed flange) and loose pressure plate (loose flange), diameter 70 mm each, thickness 4 mm each, for its installation on

wooden structures. Delivery and installation according to manufacturer's instructions and according to plan.

Make: ZinCo Shear Retainer Shear-Fix LF 150 Enquiries: ZinCo GmbH, Phone: +49 7022 6003-0 Subject to technical alterations and printing errors • First edition 08/2019; Revised 11/2021