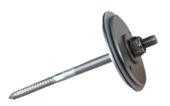

#### Shear-Fix LF 150

Two-part screw anchor made of stainless steel for the absorption of tensile and shear forces of up to 1.5 kN, for its use on waterproofed roofs; consisting of hanger bolt, length approx. 150 mm, Ø10 mm, with welded base plate (fixed flange) and loose pressure plate (loose flange), Ø 70 mm each, thickness 4 mm each, incl. accessories for installation on wooden constructions. Shear-Fix LF 150 is a "loose/fixed flange" system according to the German Flat Roof Guidelines.

Material:Stainless steelScrew-in depth:ca. 120 mmScrew overhang:ca. 25 mmTotal weight:ca. 320 gLoad capacity:max. 150 kg/piece

Scope of delivery: Order No. 956705: 5 units; Order No. 956720: 20 units + face spanner. Each unit consisting of:1 hanger bolt with base plate, 1 pressure plate, 1 nut M10 + washer (stainless steel each), 1 intermediate layer (EPDM), 2 separating and slip sheets (HDPE).