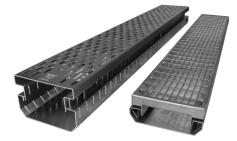

## Facade and Terrace Channel FTR 55/75

From the top adjustable aluminium drainage channel; cover made of aluminium with oblong hole slots <u>or</u> with galvanized steel grate, approx. 33 x 11 mm mesh. Channel body at sides and underneath slotted, slot width ca. 8 mm; with integrated butt connector, which can be used in upright position as an end-piece.

| Channel length:<br>Channel width:<br>Channel height: |                         | ca. 1.00 m<br>ca. 145 mm<br>ca. 55 till 75 mm |
|------------------------------------------------------|-------------------------|-----------------------------------------------|
| <u>aluminium grate</u>                               | <u>galvanized grate</u> | <u>90° corner with alu-grate</u>              |
| Order no. 4747                                       | Order no. 4748          | Order no. 4749                                |

## Facade and Terrace Channel FTR 75/100

like above mentioned but height approx. 75 to 100 mm

aluminium grate Order no. 4757 <u>galvanized grate</u> Order no. 4758 <u>90° corner with alu-grate</u> order no. 4759