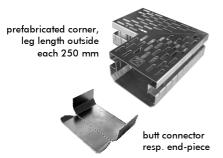

## Facade and Terrace Channel FTR 55/75

From the top adjustable aluminium drainage channel; cover made of aluminium with oblong hole slots <u>or</u> with galvanized steel grate, approx. 33 x 11 mm mesh. Channel body at sides and underneath slotted, slot width ca. 8 mm; with integrated butt connector, which can be used in upright position as an end-piece.

| Channel length:<br>Channel width:<br>Channel height: |                         | ca. 1.00 m<br>ca. 145 mm<br>ca. 55 till 75 mm |
|------------------------------------------------------|-------------------------|-----------------------------------------------|
| <u>aluminium grate</u>                               | <u>galvanized grate</u> | <u>90° corner with alu-grate</u>              |
| Order no. 4747                                       | Order no. 4748          | Order no. 4749                                |

## Facade and Terrace Channel FTR 75/100

like above mentioned but height approx. 75 to 100 mm

aluminium grate Order no. 4757 <u>galvanized grate</u> Order no. 4758 <u>90° corner with alu-grate</u> order no. 4759