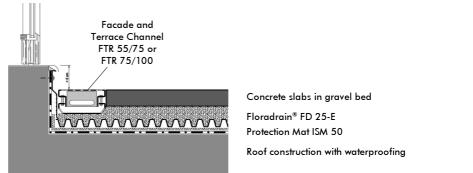

## **Application Example**

#### "Door exit with reduced connection height"

## **Specification Suggestion**

Drainage channel made of aluminium, channel body slotted underneath and at sides, slot width ca. 8 mm, cover made of aluminium with oblong hole slot resp. with galvanized steel grate, ca. 33 x 11 mm mesh, deliver and place into gravel, width ca. 145 mm, height adjustable from ca. 55 to 75 mm (type FTR 55/75) or from 75 to 100 mm (type FTR 75/100)