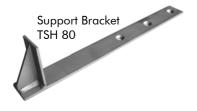

### **Eaves Profile TRP 80**

Heavy-duty angle profile made of stainless steel for the edge of walkways, as shear barriers in pitched green roofs (in combination with support brackets). Also to be used as edging in case of missing upstands. Slots in vertical leg for drainage, perforation in support leg for fixing purposes.

### Accessories:

- Prefabricated corners

Custom design up on request