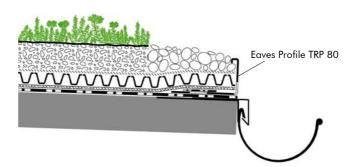

f walkways, as shear barriers in pitched green roofs (in combination with support brackets). Also to be used as edging in case of missing upstands. Slots in vertical leg for drainage, perforation in support leg for fixing purposes.

Material:stainless steelMaterial thickness:ca. 1.5 mmLength:ca. 3.0 mProfile height:ca. 80 mmWidth of support leg:ca. 140 mm

Attached butt joint

### Accessories:

- Prefabricated corners

Custom design up on request

# **Features**

- can be fixed onto the waterproofing without any penetration
- edging and enclosure on walkways
- secure eaves edge for external drainage gutter
- as shear barrier on pitched roofs
- incl. welded butt joints for straight lined edges
- neutral and especially corrosion resistant

# **Application Example**

"Roof edge with gutter"



# **Specification Suggestion**

Heavy-duty angle profile made of stainless steel; material thickness ca. 1.5 mm, with drainage slots for water run-off, delivery and installation according to manufacturer's instructions, incl. butt joints and prefabricated corners, profile height ca. 80 mm, width of support leg ca. 140 mm.

Make: ZinCo Eaves Profile TRP 80 Enquiries: ZinCo GmbH, Phone: +49 7022 6003-0