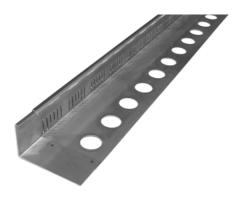

# Product Data Sheet Eaves Profile TRP 80

Heavy-duty angle profile made of stainless steel with drainage slots and perforation in the support leg for fixation onto the waterproofing.

### **Eaves Profile TRP 80**

Heavy-duty angle profile made of stainless steel for the edge of walkways, as shear barriers in pitched green roofs (in combination with support brackets). Also to be used as edging in case of missing upstands. Slots in vertical leg for drainage, perforation in support leg for fixing purposes.

Material:stainless steelMaterial thickness:ca. 1.5 mmLength:ca. 3.0 mProfile height:ca. 80 mmWidth of support leg:ca. 140 mm

Attached butt joint