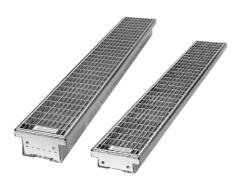

# **Product Data Sheet** Facade and Drainage Channel FR 50 / FR 75

Slotted drainage channels of galvanized and plastic coated steel for installation in front of thresholds or along facades.

# Facade and Drainage Channel FR 50 / FR 75

Drainage channel made of galvanized and plastic-coated steel, with galvanized grill, mesh width ca. 33 x 11 mm, channel body with lateral slots, slot width ca. 3.2 mm, channel connection by screwing joints. Installation in bulk material or mortar possible due to corrosion protection.

Channel height: Type FR 50 ca. 50 mm; Type FR 75 ca. 75 mm Channel width: ca. 150 mm each

| <u>Length</u> | height 50 mm   | height 75 mm   |
|---------------|----------------|----------------|
| ca. 1 m       | Order No. 4741 | Order No. 4751 |
| ca. 2 m       | Order No. 4742 | Order No. 4752 |
| ca. 3 m       | Order No. 4743 | Order No. 4753 |

# **Features**

- alternatively in heights of 50 mm or 75 mm available
- suitable for direct installation in bulk materials
- · collects and drains facade water efficiently
- used for low connection constructions in threshold and terrace applications
- easy to clean due to detachable
- also available in stainless steel upon request (in length of 1 m)