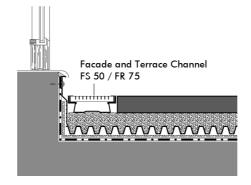

# **Application Example**

"Facade base"

Concrete slabs in gravel bed

Floradrain® FD 25-E Protection Mat ISM 50

Roof construction with waterproofing