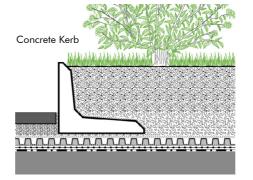

# **Application Example**

## "Boundary"

Plant layer

System Substrate "Roof Garden"

Zincolit® Plus Filter Sheet TG Protectodrain® PD 250 Slip Sheet TGF 20

Roof construction with root resistant waterproofing