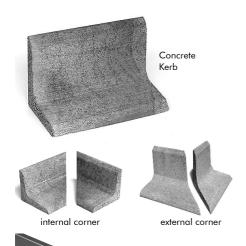

## **Technical Data**

Concrete Kerb Order No. 5025

Lightweight L-kerb made of concrete with two different leg lengths, edges and surfaces naturally rough; one stone side with chamfered edge.

ca. 500 mm Length: ca. 250 / 300 mm Leg length: Leg length at the leg ends: each ca. 45 mm Weight: ca. 28.5 kg

Prefabricated external corner

Length: each ca. 230 mm Height ca. 250 mm: Order No. 5029 Weight: total ca. 33 kg Height ca. 300 mm: Order No. 5031 Weight: total ca. 35 kg

Prefabricated internal corner

Length: each ca. 480 mm

Order No. 5028 Height ca. 250 mm: Weight: total ca. 46 kg Height ca. 300 mm: Order No. 5030 Weight: total ca. 48 kg

Stainless steel facing Order No. 5035

Facing for Concrete Kerb made of bent stainless steel with integrated butt joint connector; height ca. 240 mm, usable on both sides (250 or 300 mm leg length); length ca. 2 m. Prefabricated internal and external corners on request.