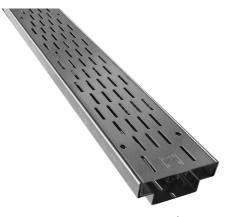

# Product Data Sheet Balcony and Terrace Channel BTR

Slotted drainage channel made of stainless steel with visually appealing grill for installation in front of thresholds or along facades.

### Balcony and Terrace Channel BTR

Made of stainless steel, visually appealing grill; channel body with lateral slots; easy connection due to plug-in joints. Joints need to be removed if not in use. 6 adjusting screws allow for vertical adjustment of 15 mm.

Channel width: ca. 100 mm
Channel height: ca. 40–55 mm
Channel length: ca. 1 m

### **Features**

- easy vertical adjustment with adjustment screws in the grill
- direct installation in bulk material possible
- collects and drains facade water effectively
- used for low connection constructions in threshold and terrace applications
- visually appealing design
- quick and easy installation due to plug-in joints
- lockable cover
- also usable in combination with concrete slabs on Elefeet® pedestals