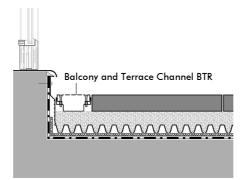

# **Application Example**

"Terrace Surface on Floradrain® FD 25"

Concrete slabs in gravel bed

Floradrain® FD 25 Protection Mat ISM 50

Roof construction with waterproofing