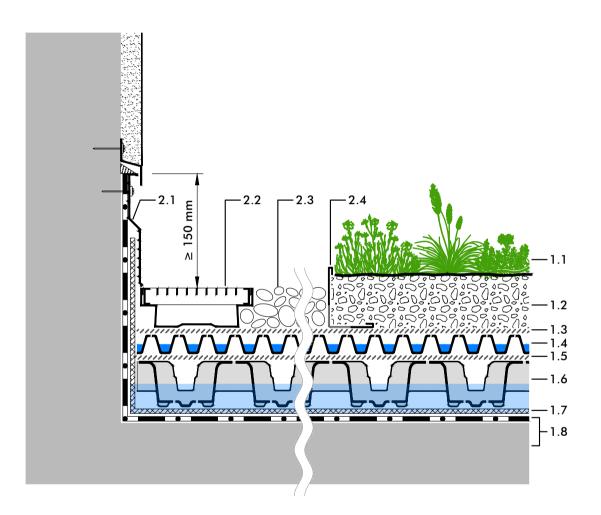

- 2.1 Clamping and Protection Profile AP 150
- 2.2 Fassade Channel, e.g. FR 50 or FR 75
- 2.3 Gravel Strip
- 2.4 ZinCo Gravel Retainer KL

# "Stormwater Management Roof" Extensive with Retention Spacer RS 60

#### Detail:

Wall Connection with Fassade Channel

# System build-up

- 1.1 Plant community
- 1.2 System Substrate
- 1.3 Filter Sheet SF
- 1.4 Floradrain<sup>®</sup> FD 25-E
- 1.5 Filter Sheet PV
- 1.6 Retention Spacer RS 60
- 1.7 Filter Sheet PV
- 1.8 Roof construction with root resistant waterproofing

### Note:

The detailed solution shown here refers mainly to the ZinCo System Build-up. The roof construction itself as well as any other constructions are shown schematically and must be planned according to the relevant standards and guidelines.