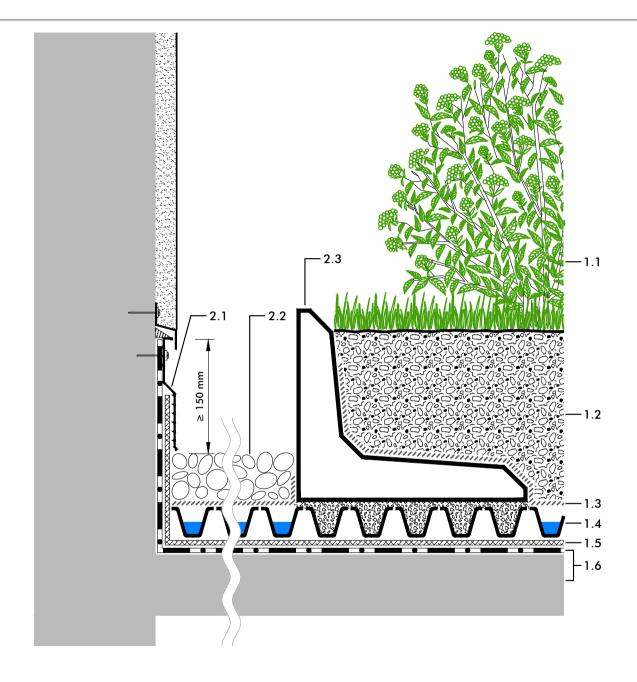

## 2.1 Clamping and Protection Profile AP 150

- 2.2 Gravel strip
- 2.3 ZinCo Concrete Kerb in stone chippings, poor in lime

# "Roof Garden" with Floradrain® FD 40-E

#### Detail:

Low Wall Connection with Gravel Strip

### System build-up

- 1.1 Lawn, perennials, with sufficient substrate depth also shrubs and small trees
- 1.2 System Substrate "Roof Garden" or System Substrate "Lawn", ≥ 200 mm, for total substrate depth exceeding 350 mm in project specific combination with mineral sub-substrate Zincolit® Plus
- 1.3 Filter Sheet TG
- 1.4 Floradrain® FD 40-E
- 1.5 Protection Mat ISM 50
- 1.6 Roof construction with root resistant waterproofing

#### Note:

The detailed solution shown here refers mainly to the ZinCo System Build-up. The roof construction itself as well as any other constructions are shown schematically and must be planned according to the relevant standards and quidelines.