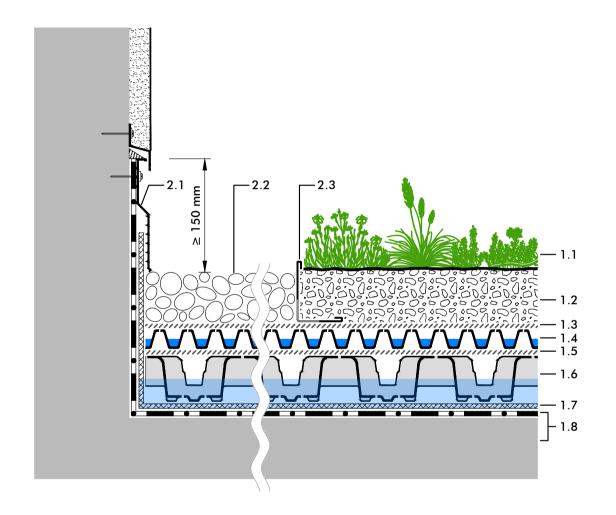

- 2.1 Clamping and Protection Profile AP 150
- 2.2 Gravel Strip
- 2.3 ZinCo Gravel Retainer KL

# "Stormwater Management Roof" Extensive with Retention Spacer RS 60

#### Detail:

Wall Connection with Gravel Strip

## System build-up

- 1.1 Plant community
- 1.2 System Substrate
- 1.3 Filter Sheet SF
- 1.4 Floradrain® FD 25-E
- 1.5 Filter Sheet PV
- 1.6 Retention Spacer RS 60
- 1.7 Filter Sheet PV
- 1.8 Roof construction with root resistant waterproofing