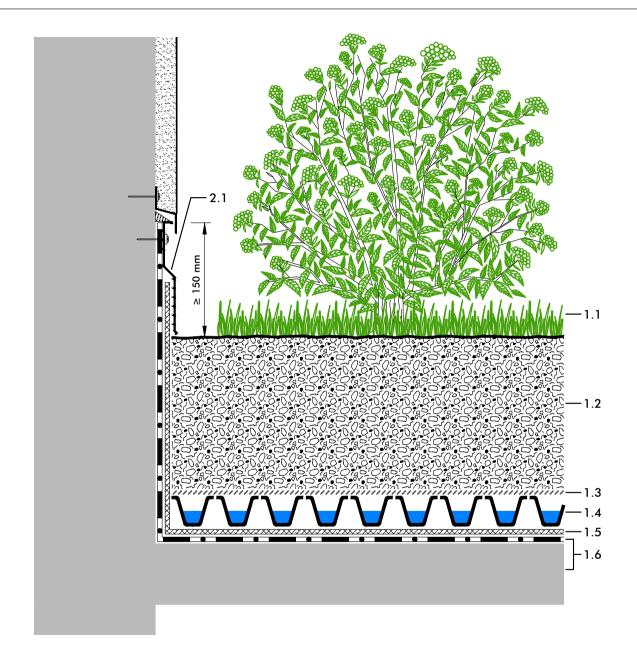

# "Roof Garden" with Floradrain® FD 40-E

#### Detail:

Wall Connection with Greenery

## System build-up

- 1.1 Lawn, perennials, with sufficient substrate depth also shrubs and small trees
- 1.2 System Substrate "Roof Garden" or System Substrate "Lawn", ≥ 200 mm, for total substrate depth exceeding 350 mm in project specific combination with mineral sub-substrate Zincolit® Plus
- 1.3 Filter Sheet TG
- 1.4 Floradrain® FD 40-E
- 1.5 Protection Mat ISM 50
- 1.6 Roof construction with root resistant waterproofing

## 2.1 Clamping and Protection Profile 150