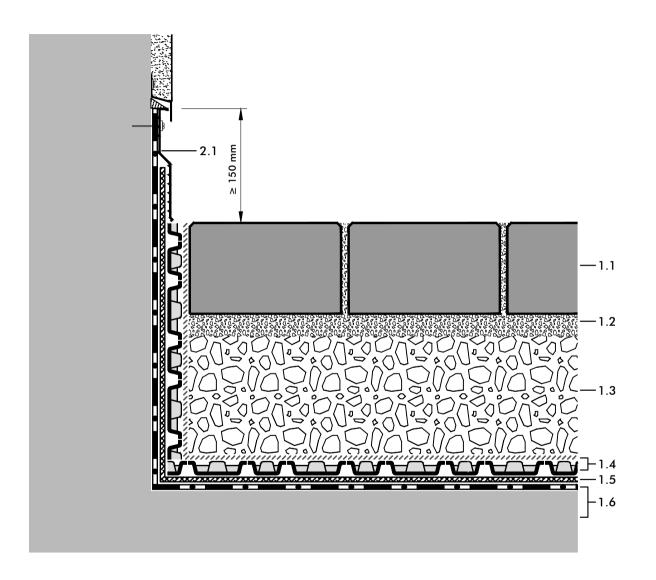

2.1 Clamping and Protection Profile AP 150

## "Driveway" with Fixodrive® FX 50

Detail:

Wall Connection

## System build-up

1.1 Paving, e.g. concrete pavers

Depth:  $\geq$  100 mm for cars up to 3 t

≥ 120 mm for lorries up to 16 t

≥ 140 mm for lorries exceeding 16 t

1.2 Bedding layer, poor in lime, 30-50 mm

1.3 Gravel base layer, poor in lime

Depth:  $\geq$  150 mm for cars up to 3 t

≥ 200 mm for lorries up to 16 t

≥ 250 mm for lorries exceeding 16 t

1.4 Fixodrive® FX 50 with attached filter sheet

1.5 Filter Sheet PV

1.6 Roof construction with root resistant waterproofing