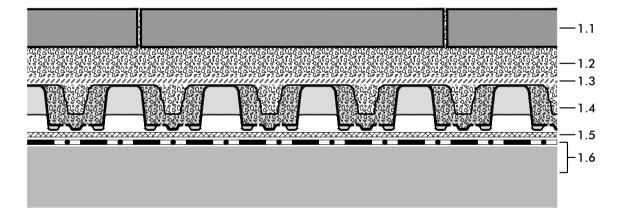

# System build-up

- 1.1 Concrete or natural stone slabs,  $d \ge 40 \text{ mm}$
- 1.2 Bedding layer, stone chippings, poor in lime, 30-50 mm
- 1.3 Filter Sheet SF
- Floradrain<sup>®</sup> FD 60 neo filled with ca. 27 l/m<sup>2</sup> stone chippings, poor in lime, (diffusion openings facing downwards)
- 1.5 Protection Mat ISM 50
- 1.6 Roof construction with root resistant waterproofing