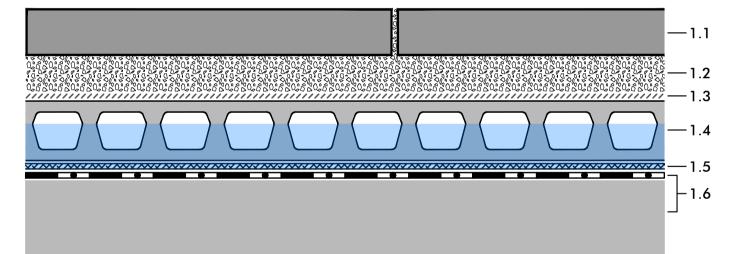

### System build-up

- 1.1 Concrete or natural stone slabs, depth ≥ 40 mm
- 1.2 Bedding layer, stone chippings, poor in lime, 30-50 mm
- 1.3 Filter Sheet PV
- 1.4 Retention Spacer RSX 65
- 1.5 Filter Sheet PV
- 1.6 Roof construction with suitable water proofing