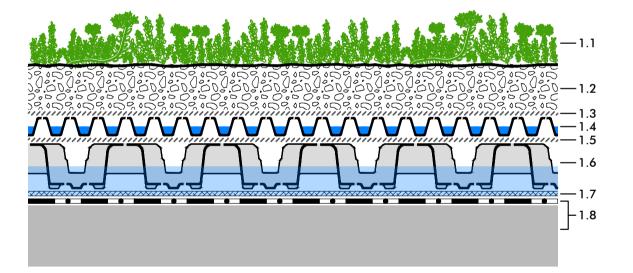

#### Detail:

System Build-up "Sedum Carpet"

## System build-up

- 1.1 Plant community "Sedum Carpet"
- 1.2 System Substrate "Sedum Carpet", approx. 60 mm
- 1.3 Filter Sheet SF
- 1.4 Floradrain® FD 25-E
- 1.5 Filter Sheet PV
- 1.6 Retention Spacer RS 60
- 1.7 Filter Sheet PV
- 1.8 Roof construction with root resistant waterproofing