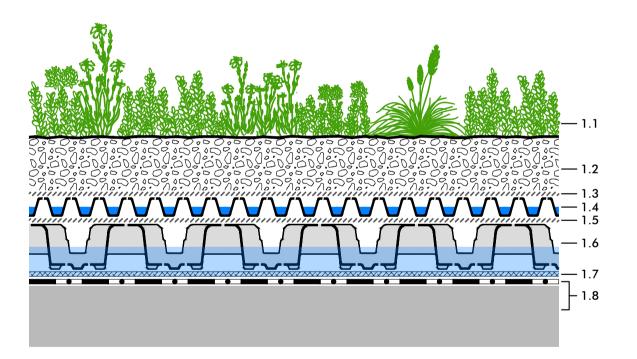

# System build-up

- 1.1 Plant community "Rockery Type Plants"
- 1.2 System Substrate "Rockery Type Plants", approx. 70 mm
- 1.3 Filter Sheet SF
- 1.4 Floradrain® FD 25-E
- 1.5 Filter Sheet PV
- 1.6 Retention Spacer RS 60
- 1.7 Filter Sheet PV
- 1.8 Roof construction with root resistant waterproofing