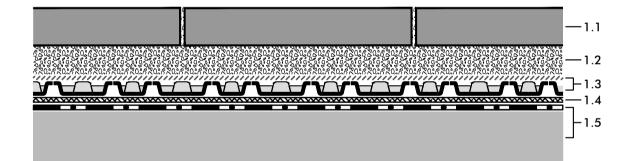

### System build-up

- 1.1 Concrete or natural stone slabs,  $d \ge 40 \text{ mm}$
- 1.2 Bedding layer made of stone chippings, poor in lime, 30-50 mm
- 1.3 Fixodrive<sup>®</sup> FX 50 with attached filter sheet
- 1.4 Filter Sheet PV
- 1.5 Roof construction with root resistant waterproofing