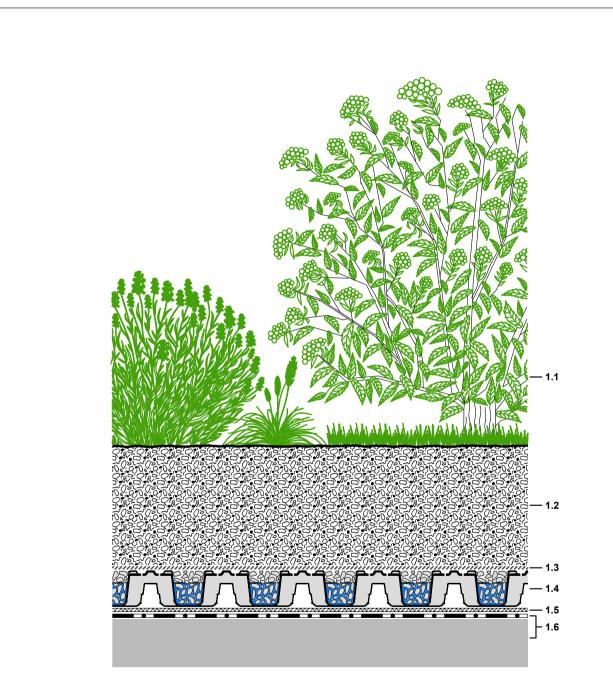

## "Roof Garden" with Floradrain<sup>®</sup> FD 60 neo Detail: System Build-up Roof Garden System build-up 1.1 Lawn, perennials, with sufficient substrate depth also shrubs and small trees 1.2 System Substrate "Roof Garden" or System Substrate "Lawn", depth $\geq$ 200 mm, for total substrate depth exceeding 350-400 mm in project specific combination with mineral sub-substrate Zincolit<sup>®</sup> Plus 1.3 Filter Sheet SF 1.4 Floradrain<sup>®</sup> FD 60 neo filled with approx. 27 l/m<sup>2</sup> Zincolit<sup>®</sup> Plus, (diffusion openings facing upwards) 1.5 Protection Mat ISM 50 1.6 Roof construction with root resistant waterproofing Note: The detailed solution shown here refers mainly to the ZinCo System Build-up. The roof construction itself as well as any other constructions are shown schematically and must be planned according to the relevant standards and guidelines. Project: Version: **Reviewed:** Size: Scale: A 4 none 14.12.2018 JGI/ EVo -SysDG\_Int\_FD60neo\_Fd0.dwg