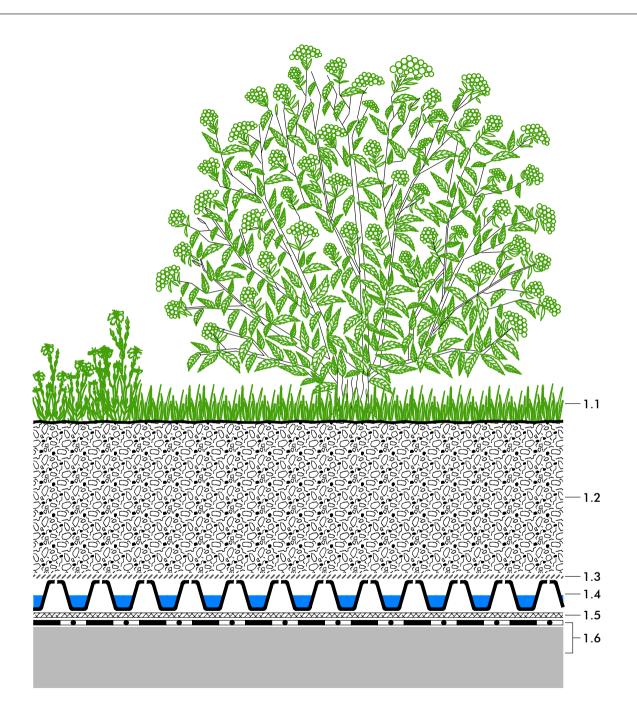

## System build-up

- 1.1 Lawn, perennials, with sufficient substrate depth also shrubs and small trees
- 1.2 System Substrate "Roof Garden" or System Substrate "Lawn", ≥ 200 mm, for total substrate depth exceeding 350 mm in project specific combination with mineral sub-substrate Zincolit® Plus
- 1.3 Filter Sheet TG
- 1.4 Floradrain® FD 40-E
- 1.5 Protection Mat ISM 50
- 1.6 Roof construction with root resistant waterproofing