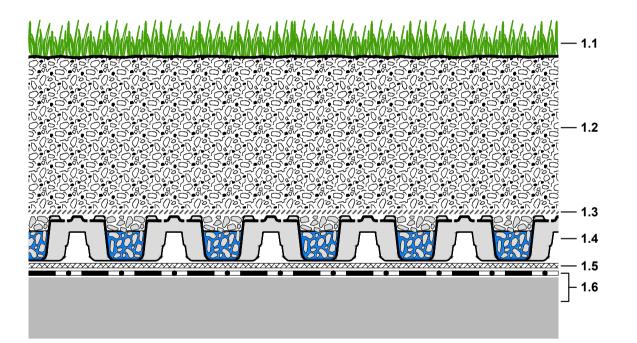

## System build-up

- 1.1 Lawn
- 1.2 System Substrate "Lawn", ≥ 200 mm, for total substrate depth exceeding 350 mm in project specific combination with mineral sub-substrate Zincolit® Plus
- 1.3 Filter Sheet SF
- 1.4 Floradrain<sup>®</sup> FD 60 neo filled with ca. 27 l/m<sup>2</sup> Zincolit<sup>®</sup> Plus, (diffusion openings facing upwards)
- 1.5 Protection Mat ISM 50
- 1.6 Roof construction with root resistant waterproofing