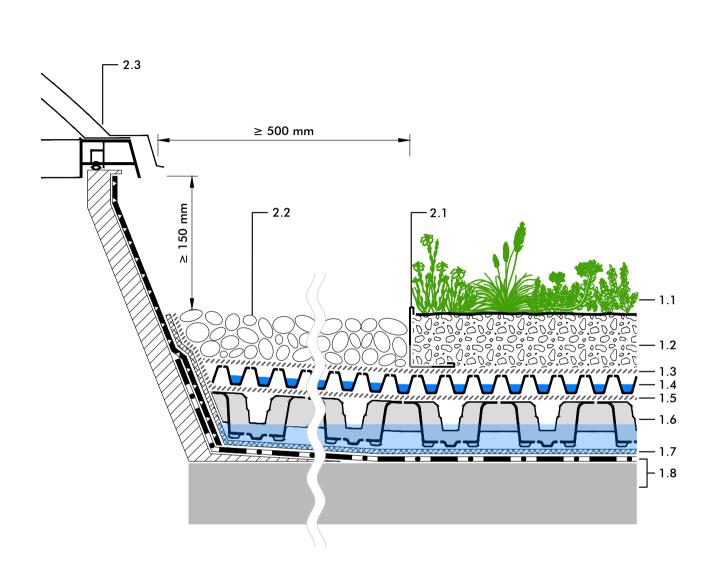

2.1 ZinCo Gravel Retainer KL

## 2.2 Gravel strip

2.3 Skylight

Please note:

The fall-through safety of the skylight must be observed.

## "Stormwater Management Roof" Extensive with Retention Spacer RS 60

## Detail: Skylight System build-up 1.1 Plant community 1.2 System Substrate 1.3 Filter Sheet SF 1.4 Floradrain<sup>®</sup> FD 25-F 1.5 Filter Sheet PV 1.6 Retention Spacer RS 60 1.7 Filter Sheet PV 1.8 Roof construction with root resistant waterproofing Please note: The build-up described above is suitable for the moderate continental climate of Central Europe. For information on possible adaptations for other climates please contact the ZinCo Technical Department. Note: The detailed solution shown here refers mainly to the ZinCo System Build-up. The roof construction itself as well as any other constructions are shown schematically and must be planned according to the relevant standards and guidelines. Project: