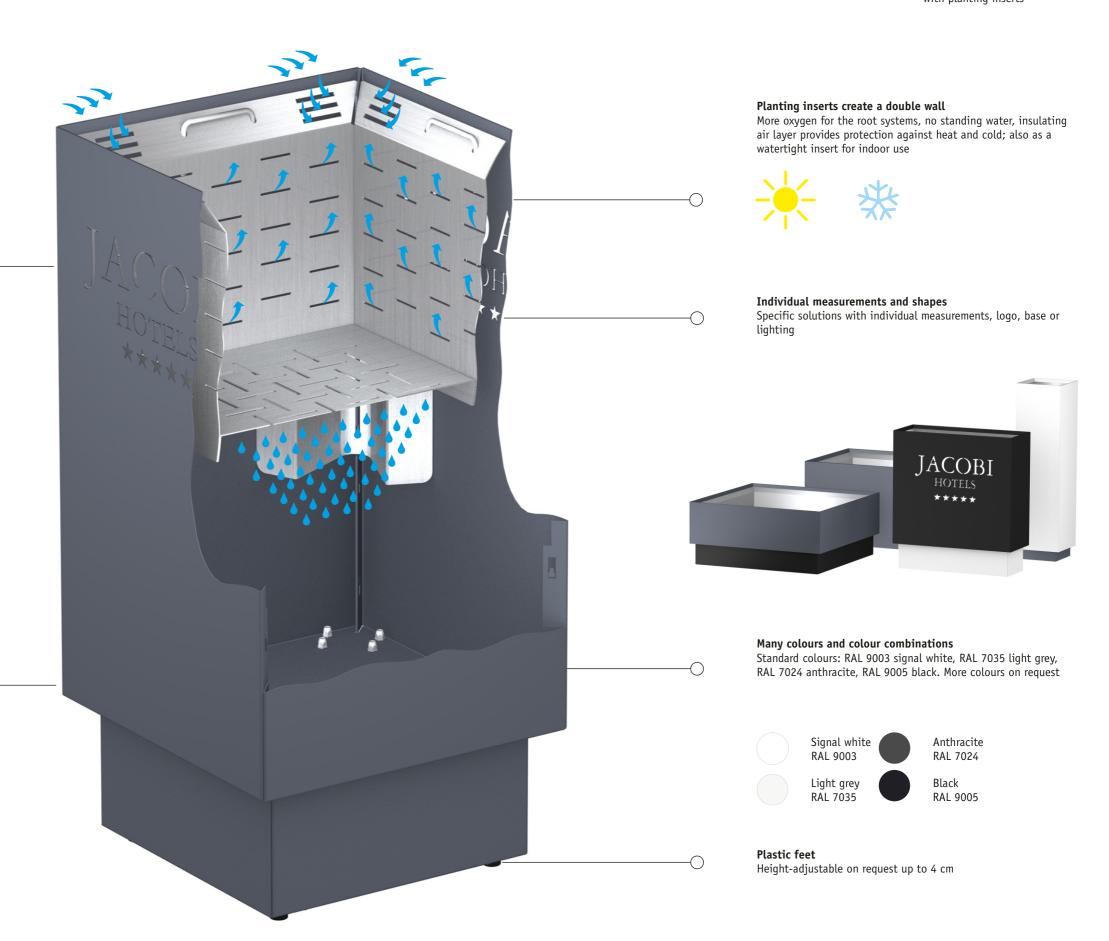

#### Planting insert for outdoor

- made of high-quality aluminium
- removable
- roots not in contact with the outer skin
- all-round air circulation

- all-round air circulation around the root system
  air layer acts as protection against heat and frost
  no drainage layer required
  for big plant volume, only as a sturdy insert

### Planting insert for indoor

- made of high-quality aluminium
- removable
- 100% tight
- drainage grille and water level indicator on request

FLORA Wilh. Förster GmbH & Co. KG

Schmidtsiepen 3 58553 Halver Germany

#### Long-life material

Sheet steel, galvanised and then powder-coated, protects against corrosion - no rust, even with minor damage