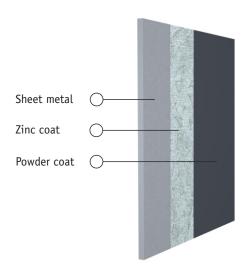

#### Long-life material

Sheet steel, galvanised and then powder-coated, protects against corrosion - no rust, even with minor damage