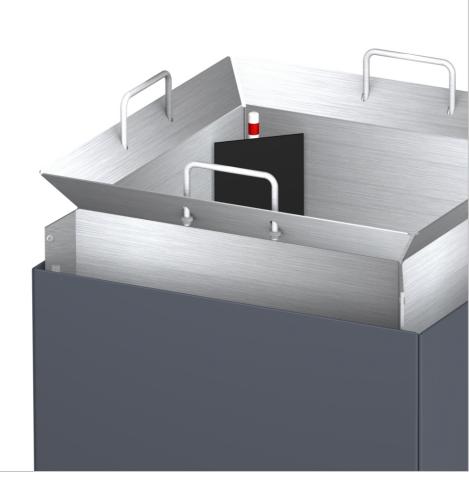

### Planting insert for indoor

- made of high-quality aluminium
- removable
- 100% tight
- drainage grille and water level indicator on request

FLORA Wilh. Förster GmbH & Co. KG

Schmidtsiepen 3 58553 Halver Germany