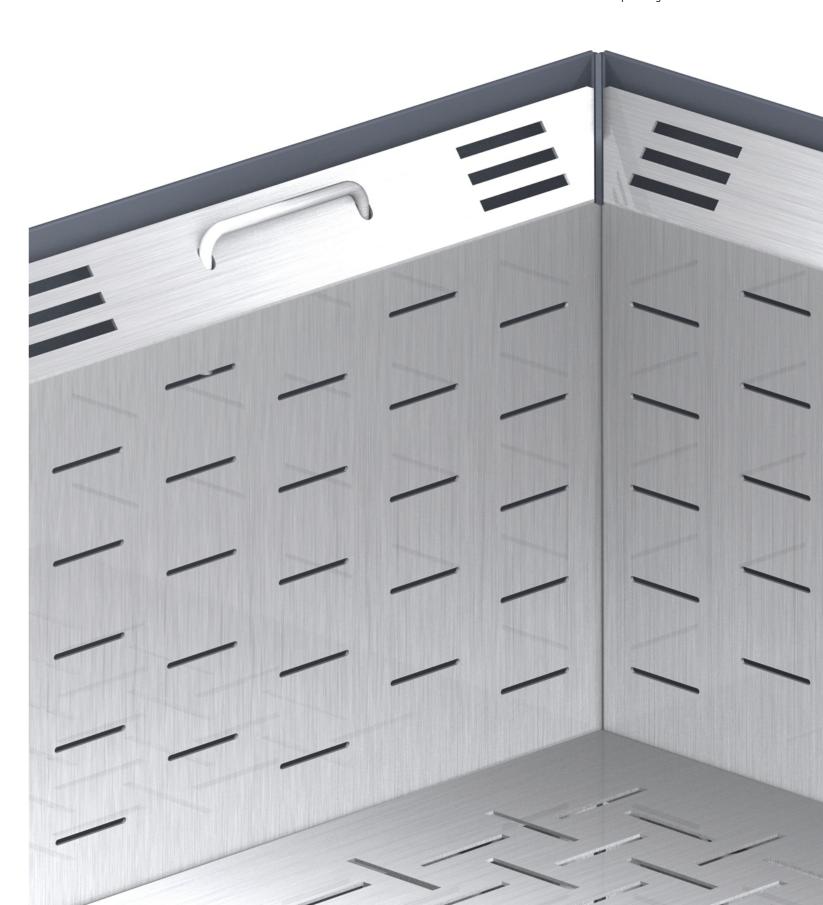

#### Planting insert for outdoor

- made of high-quality aluminium
- removable
- roots not in contact with the outer skin
- all-round air circulation

- all-round air circulation around the root system
  air layer acts as protection against heat and frost
  no drainage layer required
  for big plant volume, only as a sturdy insert

### Planting insert for indoor

- made of high-quality aluminium
- removable
- 100% tight
- drainage grille and water level indicator on request

FLORA Wilh. Förster GmbH & Co. KG

Schmidtsiepen 3 58553 Halver Germany