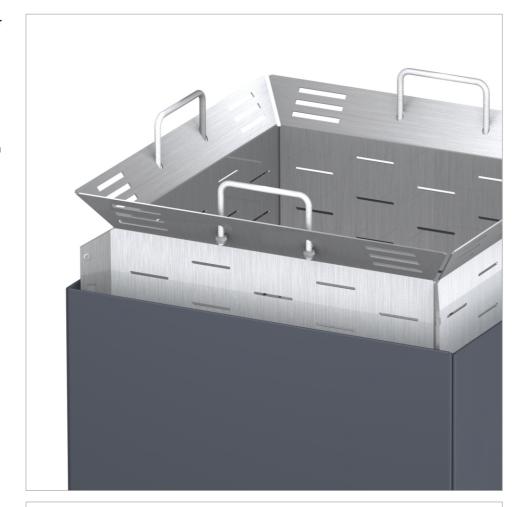

#### Planting insert for outdoor

- made of high-quality aluminium
- removable
- roots not in contact with the outer skin
- all-round air circulation

- all-round air circulation around the root system
  air layer acts as protection against heat and frost
  no drainage layer required
  for big plant volume, only as a sturdy insert