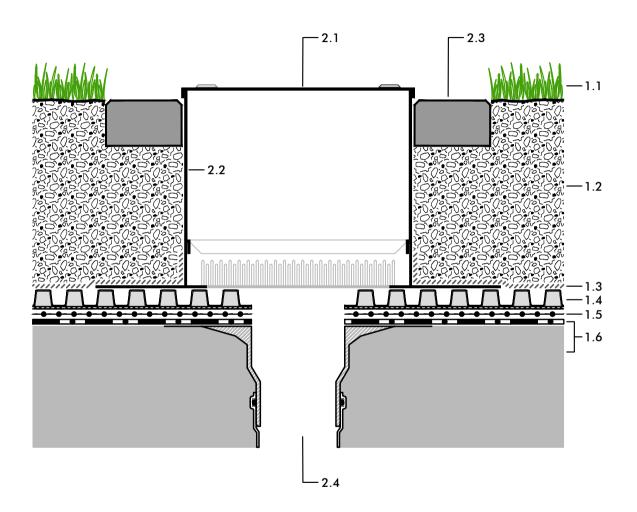

- 2.1 Inspection Chamber KS 6
- 2.2 Extension Piece KSA 20
- 2.3 Paver as mowing edge
- 2.3 Roof outlet

#### Detail:

**Roof Outlet with Inspection Chamber** 

## System build-up

- 1.1 Lawn, perennials, with sufficient substrate depth also shrubs and small trees
- 1.2 System Substrate "Roof Garden" or System Substrate "Lawn", ≥ 200 mm, for total substrate depth exceeding 350 mm in project specific combination with mineral sub-substrate Zincolit® Plus
- 1.3 Filter Sheet TG
- 1.4 Protectodrain® PD 250
- 1.5 Slip Sheet TGF 20
- 1.6 Roof construction with root resistant waterproofing

### Note:

The detailed solution shown here refers mainly to the ZinCo System Build-up. The roof construction itself as well as any other constructions are shown schematically and must be planned according to the relevant standards and guidelines.