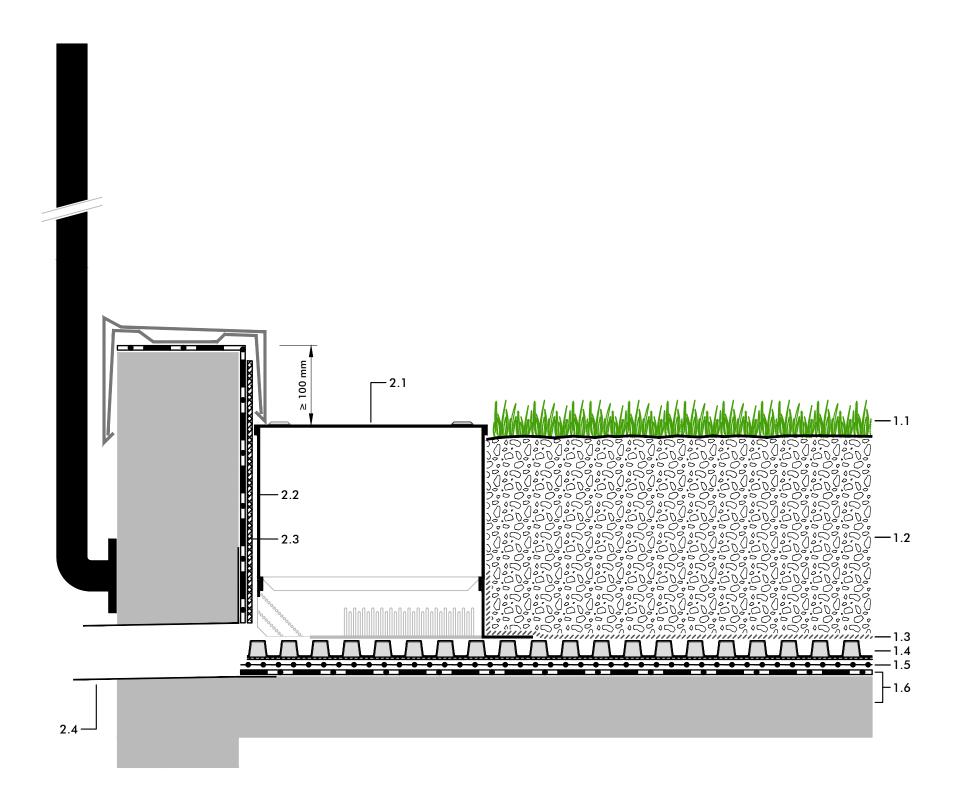

- 2.1 Inspection Chamber AKS 8
- 2.2 Extension Piece KSA 20
- 2.3 Protection Mat Strips SM-R
- 2.4 Water spout

#### Detail:

Roof Edge with Water Spout

### System build-up

- 1.1 Lawn, perennials, with sufficient substrate depth also shrubs and small trees
- 1.2 System Substrate "Roof Garden" or System Substrate "Lawn", ≥ 200 mm, for total substrate depth exceeding 350 mm in project specific combination with mineral sub-substrate Zincolit® Plus
- 1.3 Filter Sheet TG
- 1.4 Protectodrain® PD 250
- 1.5 Slip Sheet TGF 20
- 1.6 Roof construction with root resistant waterproofing

# Note:

The detailed solution shown here refers mainly to the ZinCo System Build-up. The roof construction itself as well as any other constructions are shown schematically and must be planned according to the relevant standards and guidelines.