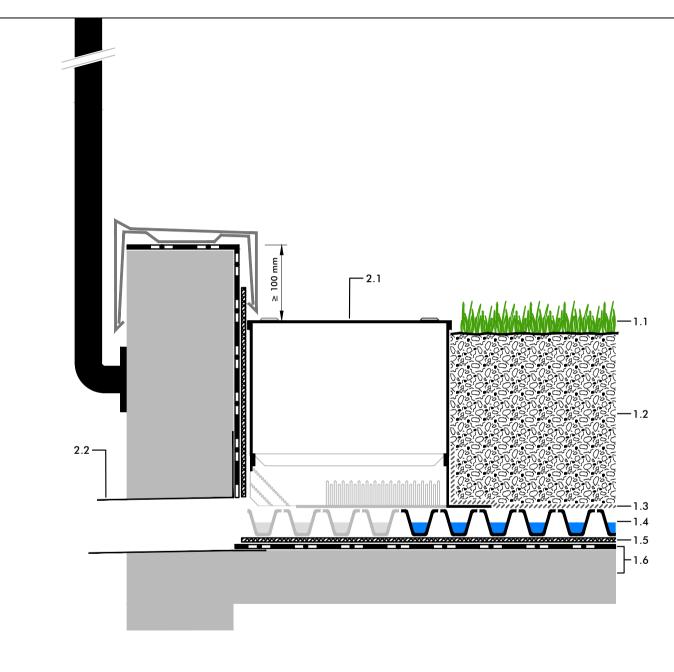

2.1 Inspection Chamber AKS 8 with Extension Piece KSA 20

## 2.2 Waterspout

# "Roof Garden" with Floradrain<sup>®</sup> FD 40-E

#### Detail:

Roof Edge with Waterspout and Inspection Chamber

## System build-up

- 1.1 Lawn, perennials, with sufficient substrate depth also shrubs and small trees
- System Substrate "Roof Garden" or System Substrate "Lawn", ≥ 200 mm, for total substrate depth exceeding 350 mm in project specific combination with mineral sub-substrate Zincolit<sup>®</sup> Plus
- 1.3 Filter Sheet TG
- 1.4 Floradrain<sup>®</sup> FD 40-E
- 1.5 Protection Mat ISM 50
- 1.6 Roof construction with root resistant waterproofing

## Note:

The detailed solution shown here refers mainly to the ZinCo System Build-up. The roof construction itself as well as any other constructions are shown schematically and must be planned according to the relevant standards and guidelines.