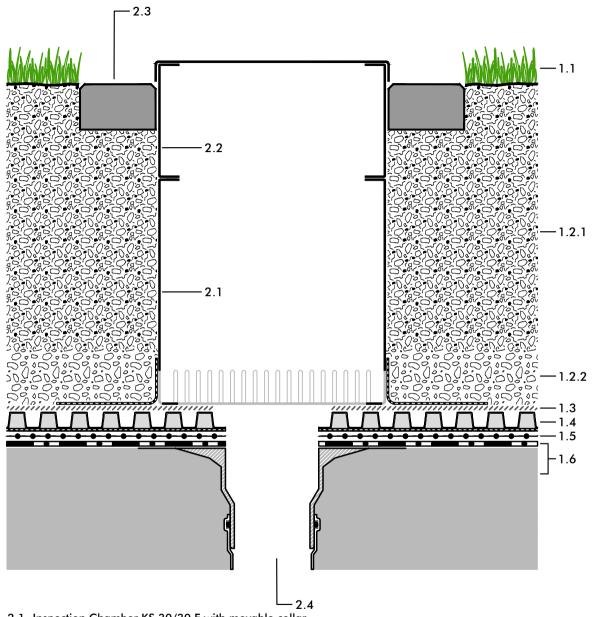

- 2.1 Inspection Chamber KS 30/30 E with movable collar
- 2.2 Extension Piece KSA 15/30 E
- 2.3 Paver as mowing edge
- 2.4 Roof outlet

## System build-up

- 1.1 Lawn, perennials, with sufficient substrate depth also shrubs and small trees
- 1.2.1 System Substrate "Roof Garden" or System Substrate "Lawn", 350 mm
- 1.2.2 Zincolit® Plus as sub-substrate
- 1.3 Filter Sheet TG
- 1.4 Protectodrain® PD 250
- 1.5 Slip Sheet TGF 20
- 1.6 Roof construction with root resistant waterproofing