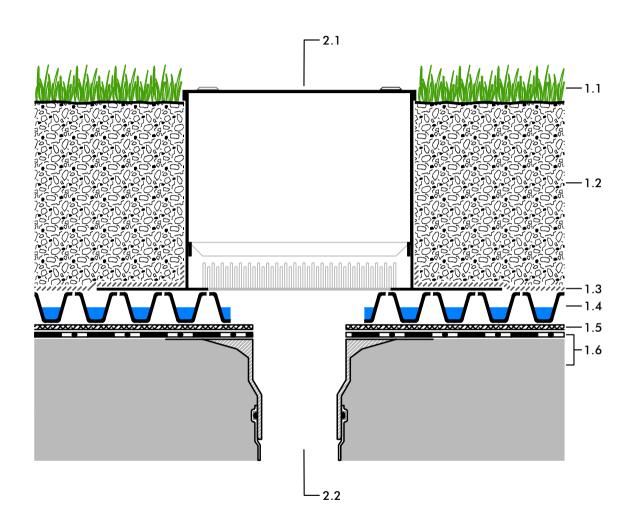

2.1 Inspection Chamber KS 6/30 with Extension Piece KSA 20/30

2.2 Roof outlet

#### Detail:

Roof Outlet with Inspection Chamber

## System build-up

- 1.1 Lawn, perennials, with sufficient substrate depth also shrubs and small trees
- System Substrate "Roof Garden" or System Substrate "Lawn", ≥ 200 mm, for total substrate depth exceeding 350 mm in project specific combination with mineral sub-substrate Zincolit<sup>®</sup> Plus
- 1.3 Filter Sheet TG
- 1.4 Floradrain<sup>®</sup> FD 40-E
- 1.5 Protection Mat ISM 50
- 1.6 Roof construction with root resistant waterproofing