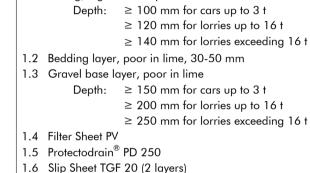

## 2.3 Roof outlet





1.7 Roof construction with root resistant waterproofing

## Note:

The detailed solution shown here refers mainly to the ZinCo System Build-up. The roof construction itself as well as any other constructions are shown schematically and must be planned according to the relevant standards and auidelines.

Project:

| Version:            | Reviewed: | Scale: | Size: |
|---------------------|-----------|--------|-------|
| 26.11.2018 EVo/ JGI | -         | none   | A 4   |

Entw01\_G+F\_PD250\_Fd.dwg

Authorized by ZinCo GmbH, Lise-Meitner-Str. 2, 72622 Nuertingen/ Germany; Tel: ++49/7022-6003-0 info@zinco-greenroof.com; www.zinco-greenroof.com



Subject to technical alterations and printing errors.