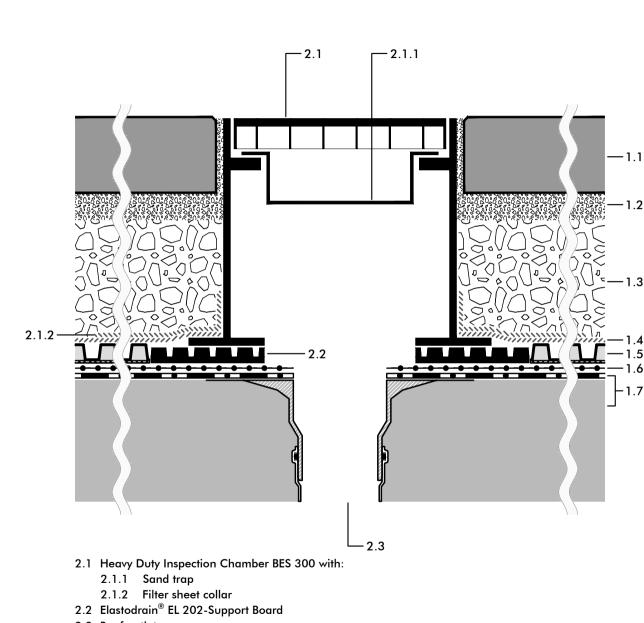

## 2.3 Roof outlet





1.7 Roof construction with root resistant waterproofing

## Note:

The detailed solution shown here refers mainly to the ZinCo System Build-up. The roof construction itself as well as any other constructions are shown schematically and must be planned according to the relevant standards and auidelines.

Project:

| Version:            | Reviewed: | Scale: | Size: |
|---------------------|-----------|--------|-------|
| 26.11.2018 EVo/ JGI | -         | none   | A 4   |

Entw01\_G+F\_PD250\_Fd.dwg

Authorized by ZinCo GmbH, Lise-Meitner-Str. 2, 72622 Nuertingen/ Germany; Tel: ++49/7022-6003-0 info@zinco-greenroof.com; www.zinco-greenroof.com



Subject to technical alterations and printing errors.