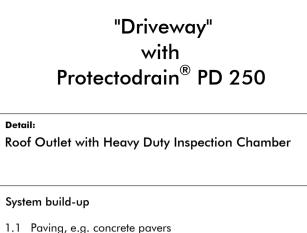

## 2.3 Roof outlet





1.7 Roof construction with root resistant waterproofing

## Note:

The detailed solution shown here refers mainly to the ZinCo System Build-up. The roof construction itself as well as any other constructions are shown schematically and must be planned according to the relevant standards and auidelines.

Project:

| Version:            | Reviewed: | Scale: | Size: |
|---------------------|-----------|--------|-------|
| 26.11.2018 EVo/ JGI | -         | none   | A 4   |

Entw01\_G+F\_PD250\_Fd.dwg

Authorized by ZinCo GmbH, Lise-Meitner-Str. 2, 72622 Nuertingen/ Germany; Tel: ++49/7022-6003-0 info@zinco-greenroof.com; www.zinco-greenroof.com



Subject to technical alterations and printing errors.