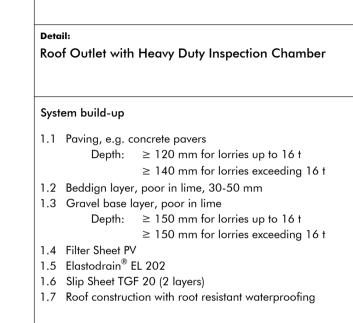

- 2.1 Heavy Duty Inspection Chamber BES 300 with:
  - 2.1.1 Sand trap
  - 2.1.2 Filter sheet collar
- 2.2 BES Extension Piece
- 2.3 Roof outlet