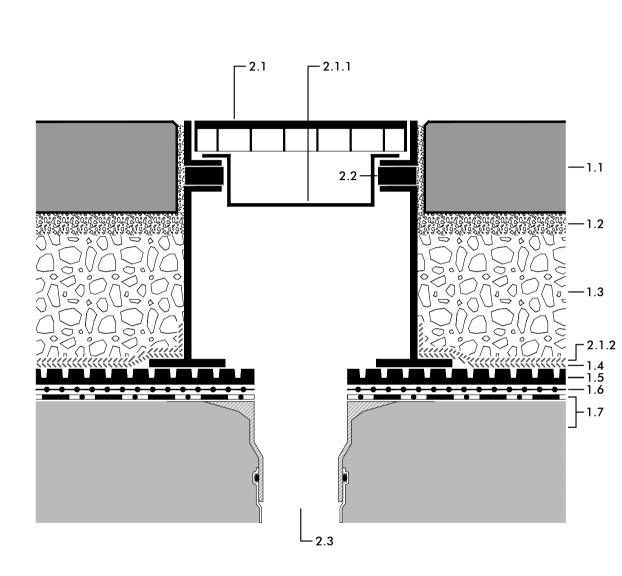

- 2.1 Heavy Duty Inspection Chamber BES 300 with:
  - 2.1.1 Sand trap
  - 2.1.2 Filter sheet collar
- 2.2 BES Extension Piece
- 2.3 Roof outlet