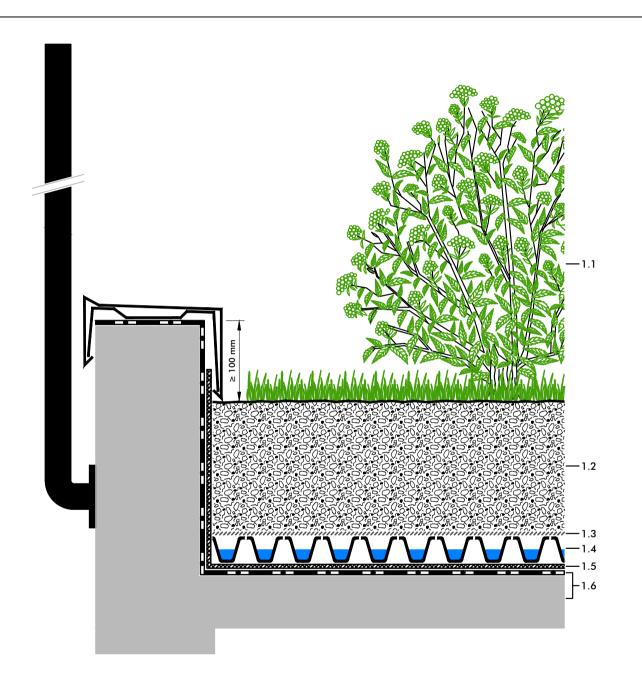

## "Roof Garden" with Floradrain® FD 40-E

Detail:

Roof Edge with Greenery

## System build-up

- 1.1 Lawn, perennials, with sufficient substrate depth also shrubs and small trees
- 1.2 System Substrate "Roof Garden" or System Substrate "Lawn", ≥ 200 mm, for total substrate depth exceeding 350 mm in project specific combination with mineral sub-substrate Zincolit® Plus
- 1.3 Filter Sheet TG
- 1.4 Floradrain® FD 40-E
- 1.5 Protection Mat ISM 50
- 1.6 Roof construction with root resistant waterproofing