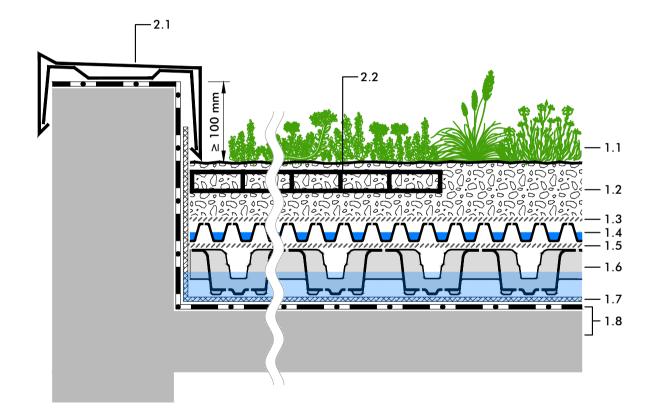

# 2.1 Parapet cover

2.2 EcoSedum

#### Detail:

Roof Edge with EcoSedum in case of High Wind Loads

## System build-up

- 1.1 Plant community
- 1.2 System Substrate
- 1.3 Filter Sheet SF
- 1.4 Floradrain<sup>®</sup> FD 25-E
- 1.5 Filter Sheet PV
- 1.6 Retention Spacer RS 60
- 1.7 Filter Sheet PV
- 1.8 Roof construction with root resistant waterproofing