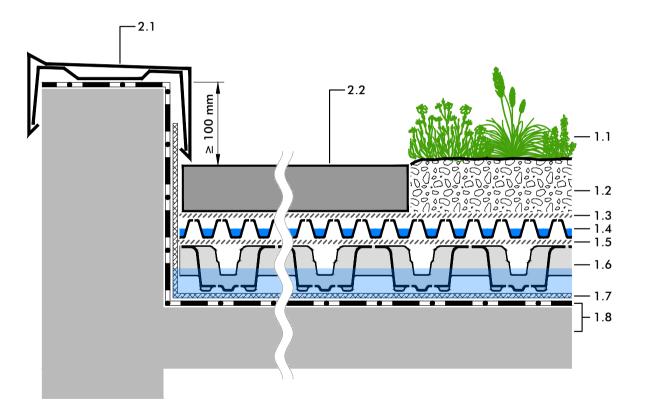

- 2.1 Parapet cover
- 2.2 Concrete slabs as ballast, dimensions project specific

# "Stormwater Management Roof" Extensive with Retention Spacer RS 60

### Detail:

Roof Edge with Concrete Slabs in case of High Wind Loads

# System build-up

- 1.1 Plant community
- 1.2 System Substrate
- 1.3 Filter Sheet SF
- 1.4 Floradrain® FD 25-E
- 1.5 Filter Sheet PV
- 1.6 Retention Spacer RS 60
- 1.7 Filter Sheet PV
- 1.8 Roof construction with root resistant waterproofing