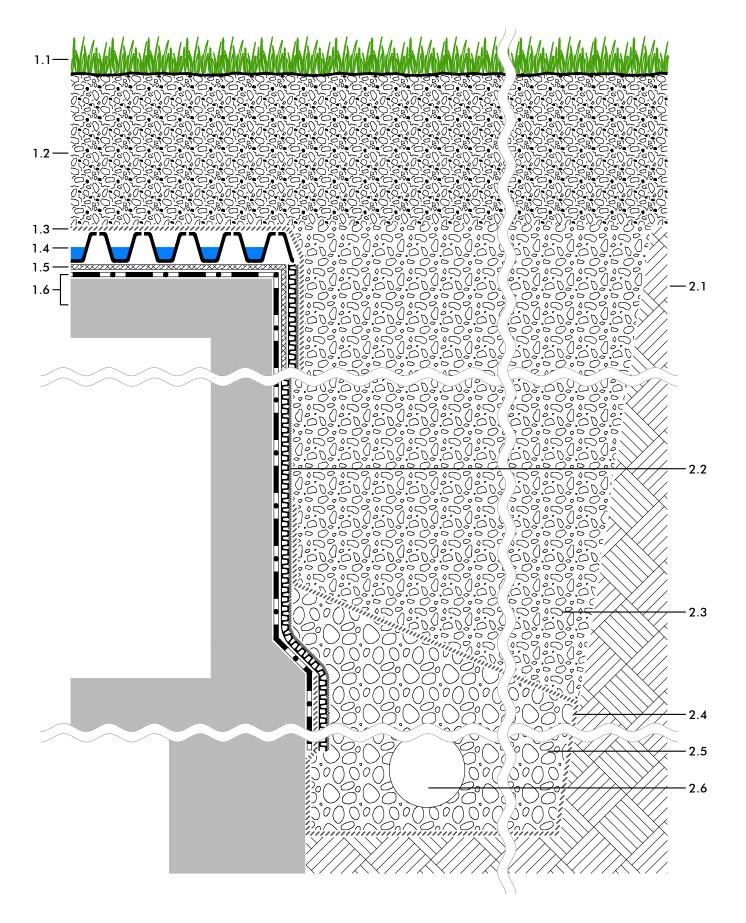

- 2.1 Natural ground
- 2.2 Drainage Mat DBV 10
- 2.3 Suitable backfill material professionally installed
- 2.4 Filter sheet
- 2.5 Gravel
- 2.6 Drainage pipe

#### Detail:

Level Transition to Adjacent Terrain

### System build-up

- 1.1 Lawn, perennials, with sufficient substrate depth also shrubs and small trees
- 1.2 System Substrate "Roof Garden" or System Substrate "Lawn", ≥ 200 mm, for total substrate depth exceeding 350 mm in project specific combination with mineral sub-substrate Zincolit® Plus
- 1.3 Filter Sheet TG
- 1.4 Floradrain® FD 40-E
- 1.5 Protection Mat ISM 50
- 1.6 Roof construction with root resistant waterproofing