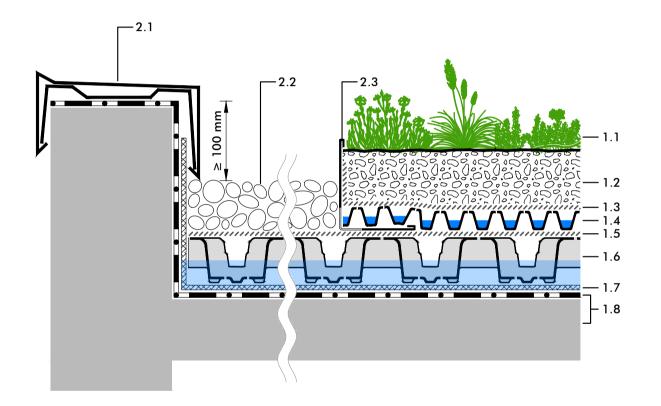

- 2.1 Parapet Cover
- 2.2 Gravel Strip
- 2.3 ZinCo Gravel Retainer KL

# "Stormwater Management Roof" Extensive with Retention Spacer RS 60

#### Detail:

Roof Edge Low with Gravel Strip

## System build-up

- 1.1 Plant community
- 1.2 System Substrate
- 1.3 Filter Sheet SF
- 1.4 Floradrain® FD 25-E
- 1.5 Filter Sheet PV
- 1.6 Retention Spacer RS 60
- 1.7 Filter Sheet PV
- 1.8 Roof construction with root resistant waterproofing

#### Please note:

The build-up described above is suitable for the moderate continental climate of Central Europe. For information on possible adaptations for other climates please contact the ZinCo Technical Department.

### Note:

The detailed solution shown here refers mainly to the ZinCo System Build-up. The roof construction itself as well as any other constructions are shown schematically and must be planned according to the relevant standards and guidelines.