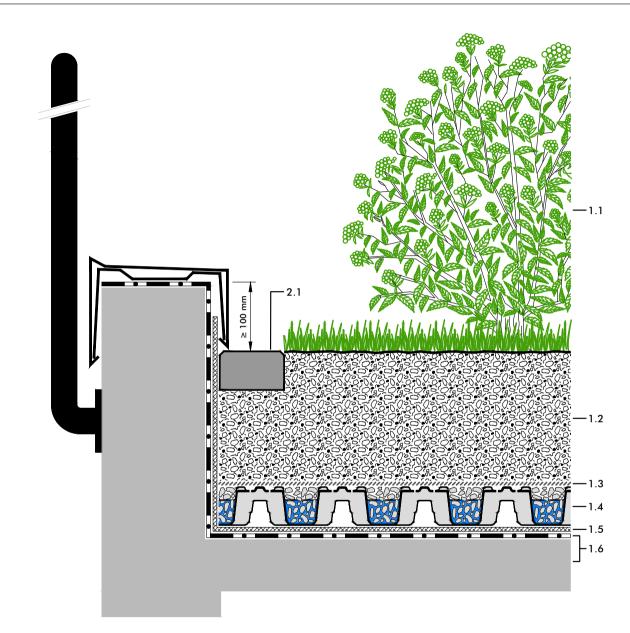

2.1 Paver as mowing edge

## "Roof Garden" with Floradrain<sup>®</sup> FD 60 neo Detail: Roof Edge with Greenery System build-up 1.1 Lawn, perennials, with sufficient substrate depth also shrubs and small trees 1.2 System Substrate "Roof Garden" or System Substrate "Lawn", $\geq$ 200 mm, for total substrate depth exceeding 350 mm in project specific combination with mineral sub-substrate Zincolit<sup>®</sup> Plus 1.3 Filter Sheet SF 1.4 Floradrain<sup>®</sup> FD 60 neo filled with ca. 27 l/m<sup>2</sup> Zincolit<sup>®</sup> Plus, (diffusion openings facing upwards) 1.5 Protection Mat ISM 50 1.6 Roof construction with root resistant waterproofing Note: The detailed solution shown here refers mainly to the ZinCo System Build-up. The roof construction itself as well as any other constructions are shown schematically and must be planned according to the relevant standards and guidelines. Project: Version: **Reviewed:** Size: Scale: A 4 none 11.12.2018 JGI/ EVo Dr02 Int FD60neo Fd0.dwg ZinCo