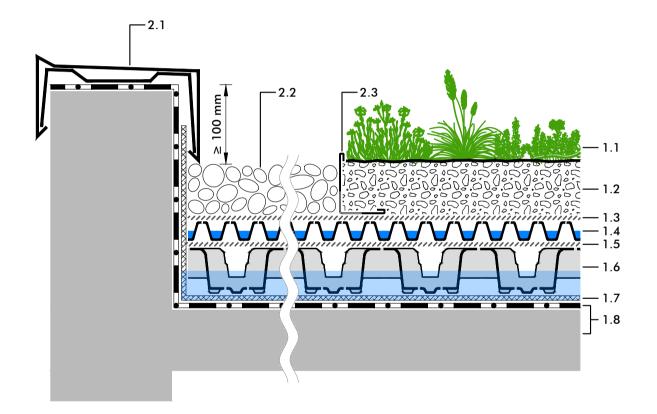

2.1 Parapet cover

- 2.2 Gravel strip
- 2.3 ZinCo Gravel Retainer KL

# "Stormwater Management Roof" Extensive with Retention Spacer RS 60

#### Detail:

Roof Edge with Gravel Strip

## System build-up

- 1.1 Plant community
- 1.2 System Substrate
- 1.3 Filter Sheet SF
- 1.4 Floradrain<sup>®</sup> FD 25-E
- 1.5 Filter Sheet PV
- 1.6 Retention Spacer RS 60
- 1.7 Filter Sheet PV
- 1.8 Roof construction with root resistant waterproofing