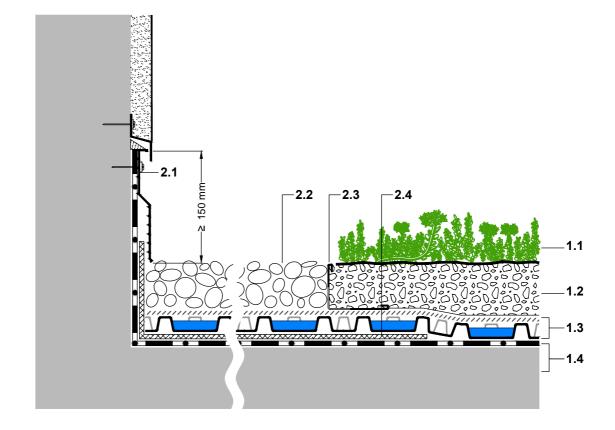

- 1.1 Plant community "Sedum Carpet"
- 1.2 System substrate "Sedum Carpet", ≥ 60 mm
- 1.3 Fixodrain® XD 20
- 1.4 Roof construction with root resistant water proofing
- 2.1 Clamping profile AP 150
- 2.2 Gravel strip
- 2.3 Gravel Retainer KL 60/80
- 2.4 Protection Mat Strip SM-R

\* additional in case of non root resistant waterproofing: Root Barrier WSF 40 protected with Filter Sheet PV

PLEASE NOTE:

THIS DETAILED SOLUTION MAINLY REFERS TO THE GREEN ROOF SYSTEM. THE ROOF CONSTRUCTION IS ONLY SCHEMATIC. THE DIMENSIONS SHOWN ARE REQUIRED DIMENSIONS FOR THE ZINCO GREEN ROOF SYSTEM. IN SOME CASES, LOCAL CODES AND STANDARDS MAY REQUIRE GREATER DIMENSIONS FOR A PARTICULAR APPLICATION. THE DESIGNER / PLANER MUST VERIFY COMPLIANCE WITH LOCAL CODES AND STANDARDS.

0 20 40 60 80 100 mm

| ZinCo | Issued on:<br>13.08.2014           | System:<br>'Industrial Green Roof' | Wall connection with gravel strip                                                                                                                                                                                   | Drawn by:<br>pbi |
|-------|------------------------------------|------------------------------------|---------------------------------------------------------------------------------------------------------------------------------------------------------------------------------------------------------------------|------------------|
|       | Modified:<br>04.12.2014 12:04      | with Fixodrain <sup>®</sup> XD 20  | -STANDARD ARCHITECTURAL DETAIL -                                                                                                                                                                                    | Scale:<br>1:5    |
|       | File:<br>CAD_en_XD20_Fr12_Wc01.dwg |                                    | Subject to technical alterations and printing errors; Authorized by ZinCo GmbH, 72622 Nuertingen, Germany Tel. ++49/7022/6003-100 Fax ++49/7022/6003-100, e-mail: info@zinco-greenroof.com, www.zinco-greenroof.com |                  |