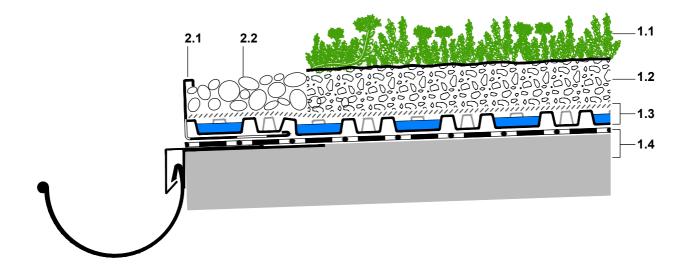

- 1.1 Plant community "Sedum Carpet"
- 1.2 System substrate "Sedum Carpet", ≥ 60 mm
- 1.3 Fixodrain® XD 20
- 1.4 Roof construction with root resistant water proofing
- 2.1 Eaves Profile DP 80
- 2.2 Gravel strip

additional in case of non root resistant waterproofing:
Root Barrier WSF 40 protected with Filter Sheet PV