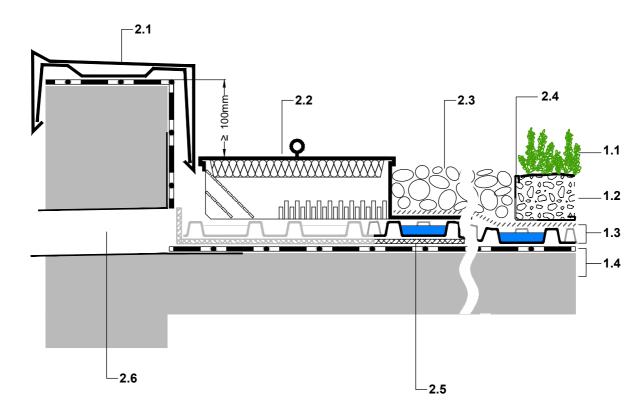

- 1.1 Plant community "Sedum Carpet"
- 1.2 System substrate "Sedum Carpet", ≥ 60 mm
- 1.3 Fixodrain® XD 20
- 1.4 Roof construction with root resistant water proofing
- 2.1 Parapet cover
- 2.2 Maintenance Chamber AKS 8
- 2.3 Gravel strip
- 2.4 Gravel Retainer KL 60/80
- 2.5 Protection Mat Strip SM-R
- 2.6 Roof outlet

\* additional in case of non root resistant waterproofing: Root Barrier WSF 40 protected with Filter Sheet PV