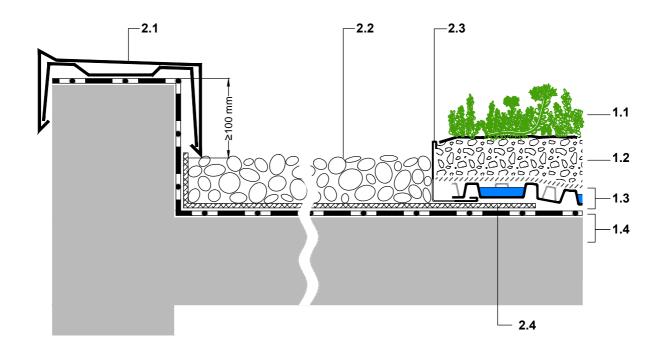

- 1.1 Plant community "Sedum Carpet"
- 1.2 System substrate "Sedum Carpet", ≥ 60 mm
- 1.3 Fixodrain<sup>®</sup> XD 20
- 1.4 Roof construction with root resistant water proofing
- 2.1 Parapet cover
- 2.2 Gravel strip
- 2.3 Gravel retainer KL60/80
- 2.4 Protection Mat Strip SM-R

additional in case of non root resistant waterproofing:
Root Barrier WSF 40 protected with Filter Sheet PV

PLEASE NOTE:

THIS DETAILED SOLUTION MAINLY REFERS TO THE GREEN ROOF SYSTEM. THE ROOF CONSTRUCTION IS ONLY SCHEMATIC. THE DIMENSIONS SHOWN ARE REQUIRED DIMENSIONS FOR THE ZINCO GREEN ROOF SYSTEM. IN SOME CASES, LOCAL CODES AND STANDARDS MAY REQUIRE GREATER DIMENSIONS FOR A PARTICULAR APPLICATION. THE DESIGNER / PLANER MUST VERIFY COMPLIANCE WITH LOCAL CODES AND STANDARDS.