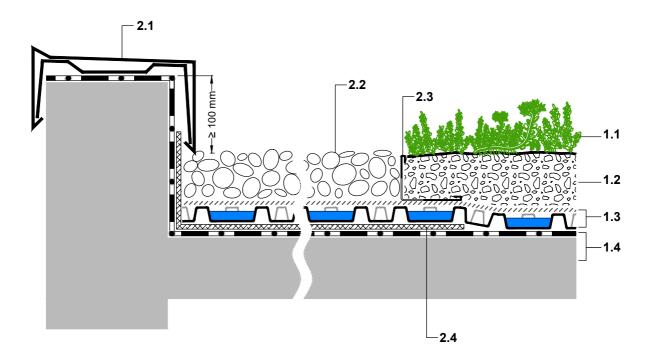

- 1.1 Plant community "Sedum Carpet"
- 1.2 System substrate "Sedum Carpet", ≥ 60 mm
- 1.3 Fixodrain® XD 20
- 1.4 Roof construction with root resistant water proofing
- 2.1 Parapet cover
- 2.2 Gravel strip
- 2.3 Gravel retainer KL60/80
- 2.4 Protection Mat Strip SM-R

\* additional in case of non root resistant waterproofing: Root Barrier WSF 40 protected with Filter Sheet PV