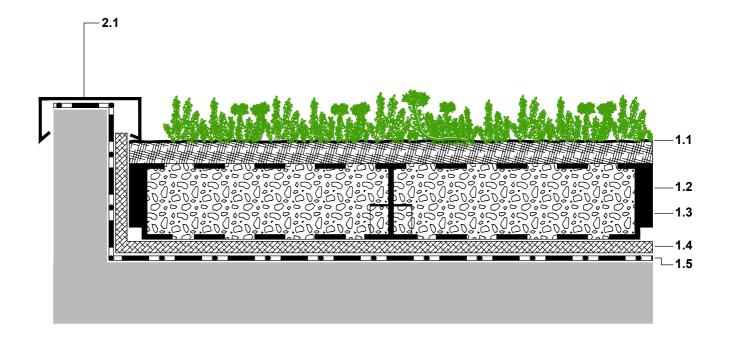

- 1.1 Plant Community 'Sedum Carpet', precultivated vegetation mat
- 1.2 System Substrate 'Heather with Lavender-light', depth: ca. 100 mm
- 1.3 Georaster®
- 1.4 Protection Mat WSM 150
- 1.5 Roof construction with root-resistant waterproofing
- 2.1 Parapet cover

## **PLEASE NOTE**

THIS DETAILED SOLUTION MAINLY REFERS TO THE GREEN ROOF SYSTEM. THE ROOF CONSTRUCTION IS ONLY SCHEMATIC. THE DIMENSIONS SHOWN ARE REQUIRED DIMENSIONS FOR THE ZINCO GREEN ROOF SYSTEM.
IN SOME CASES, LOCAL CODES AND STANDARDS MAY REQUIRE GREATER DIMENSIONS FOR A PARTICULAR APPLICATION. THE DESIGNER / PLANER MUST VERIFY COMPLIANCE WITH LOCAL CODES AND STANDARDS.