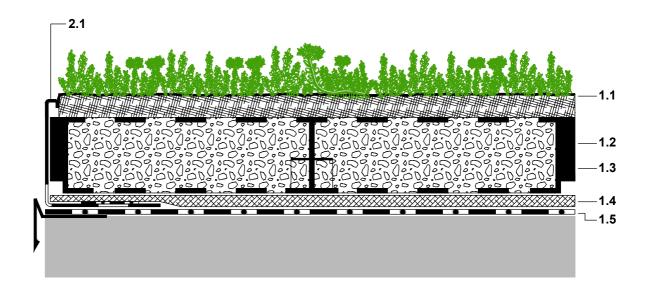

- 1.1 Plant Community 'Sedum Carpet', precultivated vegetation mat
- 1.2 System Substrate 'Heather with Lavender-light', depth: ca. 100 mm
- 1.3 Georaster®
- 1.4 Protection Mat WSM 150
- 1.5 Roof construction with root-resistant waterproofing

## 2.1 Eaves Profile TRP 140

## PLEASE NOTE

THIS DETAILED SOLUTION MAINLY REFERS TO THE GREEN ROOF SYSTEM. THE ROOF CONSTRUCTION IS ONLY SCHEMATIC. THE DIMENSIONS SHOWN ARE REQUIRED DIMENSIONS FOR THE ZINCO GREEN ROOF SYSTEM.

IN SOME CASES, LOCAL CODES AND STANDARDS MAY REQUIRE GREATER DIMENSIONS FOR A PARTICULAR APPLICATION. THE DESIGNER / PLANER MUST VERIFY COMPLIANCE WITH LOCAL CODES AND STANDARDS.