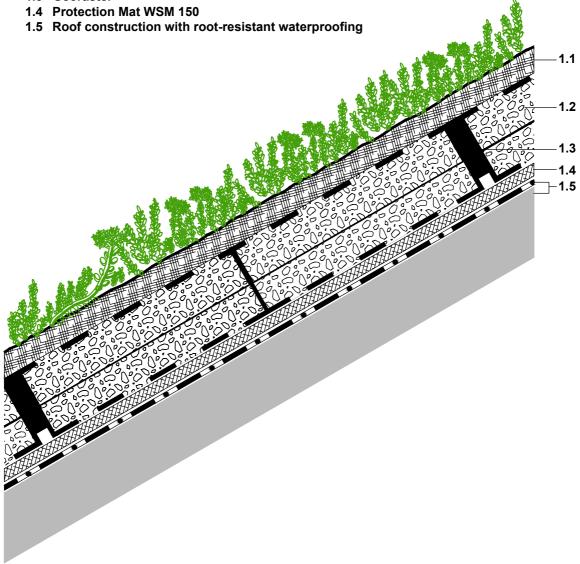

- 1.1 Plant Community 'Sedum Carpet', precultivated vegetation mat
- 1.2 System Substrate 'Heather with Lavender-light', depth: ca. 100 mm
- 1.3 Georaster®

THIS DETAILED SOLUTION MAINLY REFERS TO THE GREEN ROOF SYSTEM. THE ROOF CONSTRUCTION IS ONLY SCHEMATIC. THE DIMENSIONS SHOWN ARE REQUIRED DIMENSIONS FOR THE ZINCO GREEN ROOF SYSTEM.

IN SOME CASES, LOCAL CODES AND STANDARDS MAY REQUIRE GREATER DIMENSIONS FOR A PARTICULAR APPLICATION. THE DESIGNER / PLANER MUST VERIFY COMPLIANCE WITH LOCAL CODES AND STANDARDS.

0 20 40 60 80 100 mm

|  | ZinCo | Issued on:                  | System:                                 | Drawing title: System Build Up                                                                                                                                                                                       | Drawn by: |
|--|-------|-----------------------------|-----------------------------------------|----------------------------------------------------------------------------------------------------------------------------------------------------------------------------------------------------------------------|-----------|
|  |       | 16.05.2014                  | `Pitched Green Roof'<br>with Georaster® |                                                                                                                                                                                                                      | pbi       |
|  |       | Modified:                   |                                         | -STANDARD ARCHITECTURAL DETAIL-                                                                                                                                                                                      | Scale:    |
|  |       | 31.07.2014 11:56            |                                         |                                                                                                                                                                                                                      | 1:5       |
|  |       | File:                       |                                         | Subject to technical alterations and printing errrors; Authorized by ZinCo GmbH, 72622 Nuertingen, Germany Tel. ++49/7022/6003-100 Fax ++49/7022/6003-100, e-mail: info@zinco-greenroof.com, www.zinco-greenroof.com |           |
|  |       | CAD_en_SPGR_Geor_Pr_Sys.dwg |                                         |                                                                                                                                                                                                                      |           |