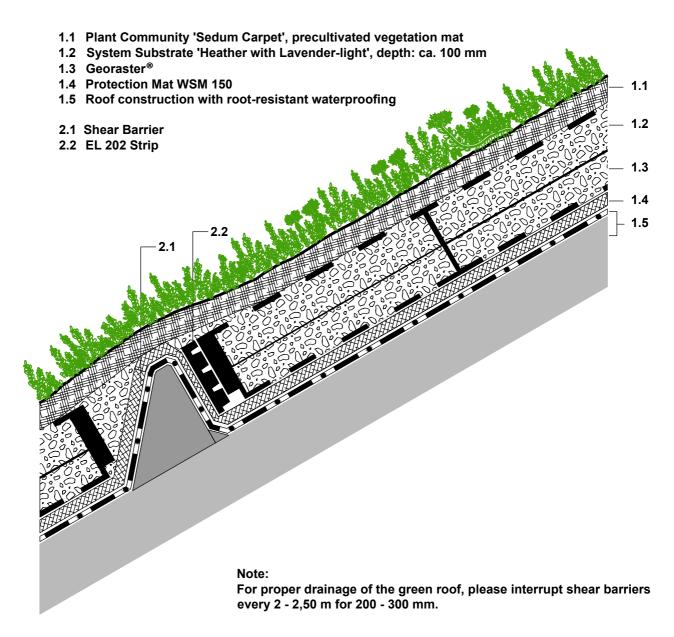

THIS DETAILED SOLUTION MAINLY REFERS TO THE GREEN ROOF SYSTEM. THE ROOF CONSTRUCTION IS ONLY SCHEMATIC. THE DIMENSIONS SHOWN ARE REQUIRED DIMENSIONS FOR THE ZINCO GREEN ROOF SYSTEM. IN SOME CASES, LOCAL CODES AND STANDARDS MAY REQUIRE GREATER DIMENSIONS FOR A PARTICULAR APPLICATION. THE DESIGNER / PLANER MUST VERIFY COMPLIANCE WITH LOCAL CODES AND STANDARDS. 0 20 40 60 80 100 mm

|   | Issued on:                      | System:  'Pitched Green Roof'  with Georaster® | Drawing title:                                                                                                                                                                                                       |                                           | Drawn by: |
|---|---------------------------------|------------------------------------------------|----------------------------------------------------------------------------------------------------------------------------------------------------------------------------------------------------------------------|-------------------------------------------|-----------|
|   | 16.05.2014                      |                                                | Shear Barrier                                                                                                                                                                                                        |                                           | pbi       |
|   | Modified:                       |                                                | Job title:                                                                                                                                                                                                           | ob title: -STANDARD ARCHITECTURAL DETAIL- | Scale:    |
|   | 31.07.2014 13:28                |                                                |                                                                                                                                                                                                                      |                                           | 1:5       |
|   | File:                           |                                                | Subject to technical alterations and printing errrors; Authorized by ZinCo GmbH, 72622 Nuertingen, Germany Tel. ++49/7022/6003-100 Fax ++49/7022/6003-100, e-mail: info@zinco-greenroof.com, www.zinco-greenroof.com |                                           |           |
| ı | CAD_en_SPGR_Geor_Pr_Shear02.dwg |                                                |                                                                                                                                                                                                                      |                                           |           |