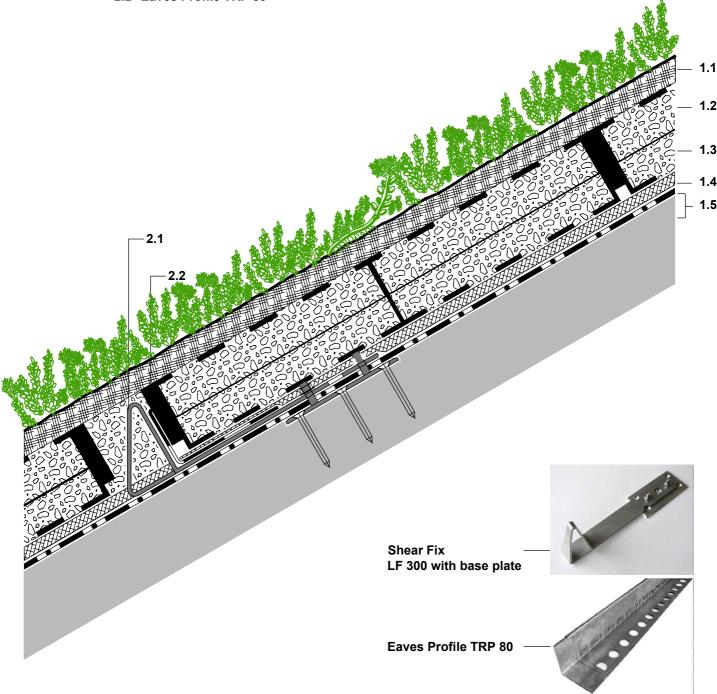

- 1.1 Plant Community 'Sedum Carpet', precultivated vegetation mat
- 1.2 System Substrate 'Heather with Lavender-light', depth: ca. 100 mm
- 1.3 Georaster®
- 1.4 Protection Mat WSM 150
- 1.5 Roof construction with root-resistant waterproofing
- 2.1 Shear Fix LF 300
- 2.2 Eaves Profile TRP 80