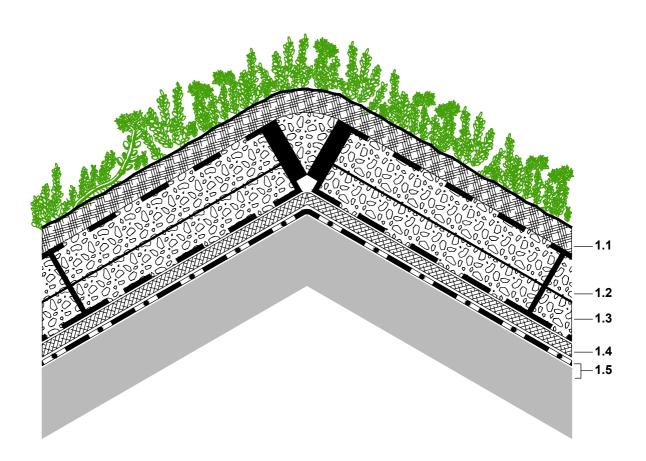

- 1.1 Plant Community 'Sedum Carpet', precultivated vegetation mat
- 1.2 System Substrate 'Heather with Lavender-light', depth: ca. 100 mm
- 1.3 Georaster®
- 1.4 Protection Mat WSM 150
- 1.5 Roof construction with root-resistant waterproofing

PLEASE NOTE:

PLEASE NOTE: THIS DETAILED SOLUTION MAINLY REFERS TO THE GREEN ROOF SYSTEM. THE ROOF CONSTRUCTION IS ONLY SCHEMATIC. THE DIMENSIONS SHOWN ARE REQUIRED DIMENSIONS FOR THE ZINCO GREEN ROOF SYSTEM. IN SOME CASES, LOCAL CODES AND STANDARDS MAY REQUIRE GREATER DIMENSIONS FOR A PARTICULAR APPLICATION. THE DESIGNER / PLANER MUST VERIFY COMPLIANCE WITH LOCAL CODES AND STANDARDS.

0 20 40 60 80 100 mm

| ZinCo | Issued on:<br>16.05.2014        | System:<br>`Pitched Green Roof'<br>with Georaster® | Drawing title:                                                                                                                                                                                                         | Ridge                           | Drawn by:<br>pbi |
|-------|---------------------------------|----------------------------------------------------|------------------------------------------------------------------------------------------------------------------------------------------------------------------------------------------------------------------------|---------------------------------|------------------|
|       | Modified:                       |                                                    | Job title:                                                                                                                                                                                                             | -STANDARD ARCHITECTURAL DETAIL- | Scale:<br>1:5    |
|       | 31.07.2014 13:54                |                                                    |                                                                                                                                                                                                                        |                                 | 1.12             |
|       | CAD en SPGR Geor Pr Ridge01.dwg |                                                    | Subject to technical alterations and printing errors; Authorized by ZinCo GmbH, 72622 Nuertingen, Germany<br>Tel. ++49/7022/6003-100 Fax ++49/7022/6003-100, e-mail: info@zinco-greenroof.com, www.zinco-greenroof.com |                                 |                  |