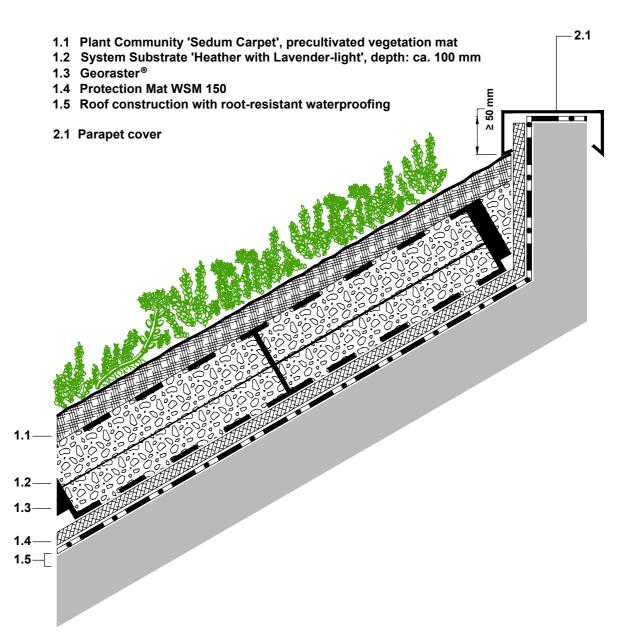

## PLEASE NOTE:

THE DEFINITION MAINLY REFERS TO THE GREEN ROOF SYSTEM. THE ROOF CONSTRUCTION IS ONLY SCHEMATIC. THE DIMENSIONS SHOWN ARE REQUIRED DIMENSIONS FOR THE ZINCO GREEN ROOF SYSTEM. IN SOME CASES, LOCAL CODES AND STANDARDS MAY REQUIRE GREATER DIMENSIONS FOR A PARTICULAR APPLICATION. THE DESIGNER / PLANER MUST VERIFY COMPLIANCE WITH LOCAL CODES AND STANDARDS.

0 20 40 60 80 100 mm

| ZinCo              | Issued on:<br>16.05.2014              | System:<br>`Pitched Green Roof'<br>with Georaster® | Drawing title:                                                                                                                                                                                                       | Monopitch End with Parapet | Drawn by:<br>pbi |
|--------------------|---------------------------------------|----------------------------------------------------|----------------------------------------------------------------------------------------------------------------------------------------------------------------------------------------------------------------------|----------------------------|------------------|
|                    | Modified:                             |                                                    | Job title:<br>-STANDARD ARCHITECTURAL DETAIL-                                                                                                                                                                        | Scale:                     |                  |
|                    | 31.07.2014 14:47                      |                                                    |                                                                                                                                                                                                                      | 1:5                        |                  |
| e e e die exerne e | File:                                 |                                                    | Subject to technical alterations and printing errrors; Authorized by ZinCo GmbH, 72622 Nuertingen, Germany Tel. ++49/7022/6003-100 Fax ++49/7022/6003-100, e-mail: info@zinco-greenroof.com, www.zinco-greenroof.com |                            |                  |
|                    | CAD_en_SPGR_Geor_Pr_Monopit-end02.dwg |                                                    |                                                                                                                                                                                                                      |                            |                  |