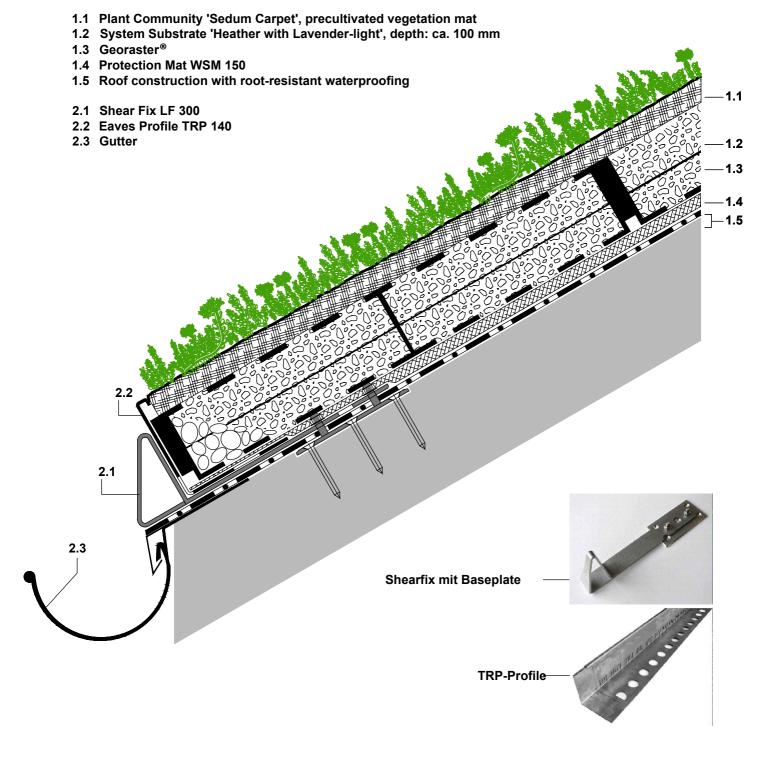

## PLEASE NOTE:

THIS DETAILED SOLUTION MAINLY REFERS TO THE GREEN ROOF SYSTEM. THE ROOF CONSTRUCTION IS ONLY SCHEMATIC.
THE DIMENSIONS SHOWN ARE REQUIRED DIMENSIONS FOR THE ZINCO GREEN ROOF SYSTEM.
IN SOME CASES, LOCAL CODES AND STANDARDS MAY REQUIRE GREATER DIMENSIONS FOR A PARTICULAR APPLICATION.
THE DESIGNER / PLANER MUST VERIFY COMPLIANCE WITH LOCAL CODES AND STANDARDS.

0 20 40 60 80 100 mm

| ZinCo | Issued on:                    | System:  'Pitched Green Roof' with Georaster® | Drawing title:  Eaves with Gutter, Eaves Profile and Shear Fix                                                                                                                                                       | Drawn by: |
|-------|-------------------------------|-----------------------------------------------|----------------------------------------------------------------------------------------------------------------------------------------------------------------------------------------------------------------------|-----------|
|       | 16.05.2014                    |                                               |                                                                                                                                                                                                                      | pbi       |
|       | Modified:                     |                                               | -STANDARD ARCHITECTURAL DETAIL-                                                                                                                                                                                      | Scale:    |
|       | 01.08.2014 11:19              |                                               |                                                                                                                                                                                                                      | 1:5       |
|       | File:                         |                                               | Subject to technical alterations and printing errrors; Authorized by ZinCo GmbH, 72622 Nuertingen, Germany Tel. ++49/7022/6003-100 Fax ++49/7022/6003-100, e-mail: info@zinco-greenroof.com, www.zinco-greenroof.com |           |
|       | CAD_en_SPGR_Geor_Pr_Eav11.dwg |                                               |                                                                                                                                                                                                                      |           |